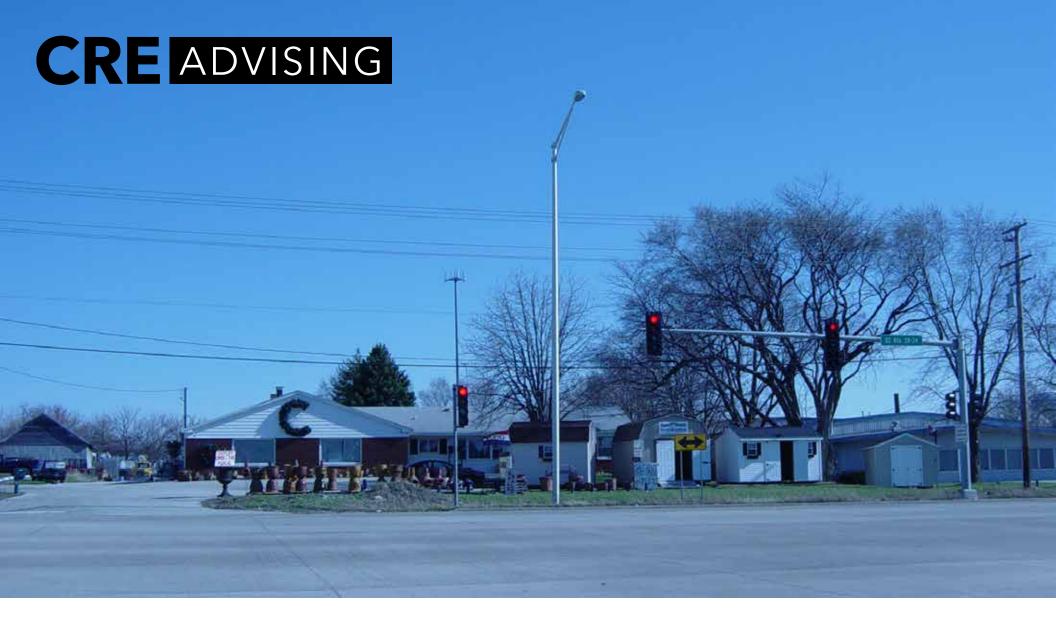

► Traffic signal located in front of property and can be configured for signalized access point

► Located at the busy intersection of Route 34 and Route 30, this property has great business exposure and is perfect to run/develop your business

► Major retailers located directly across the street: Menards, JCPenney, Sam's Club, Walgreens, Buona Beef, and Sonic

▶ Other national retailers on Ogeden Avenue/Route 34 include Target, Walmart, Home Depot, Meijer, Buffalo Wild Wings, Dominicks