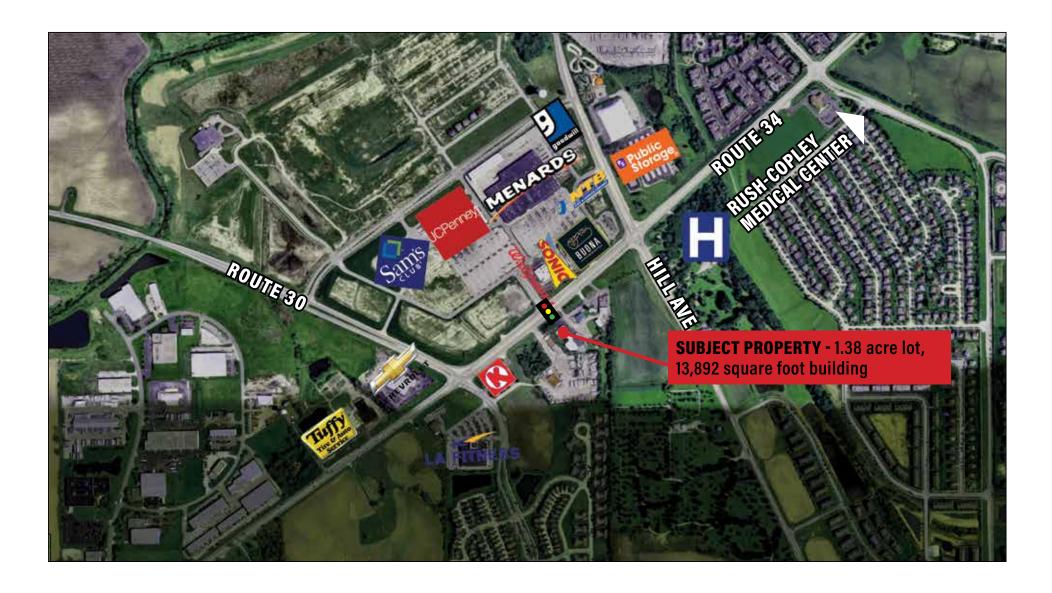

## **AREA** MAP

No representation or warranty is made to the accuracy herein. All broker opinions are subject to market conditions.

1210 ROUTE 34 05WEGO, 11 60543

**EXCLUSIVE AGENTS** 

**STEVE HORVATH** 

630.430.4300 Steve@CREAdvising.com **CHARLES FABER** 773.414.5406

► Major retailers located directly across the street: Menards, JCPenney, Sam's Club, Walgreens, Buona Beef, and Sonic

▶ Other national retailers on Ogeden Avenue/Route 34 include Target, Walmart, Home Depot, Meijer, Buffalo Wild Wings, Dominicks