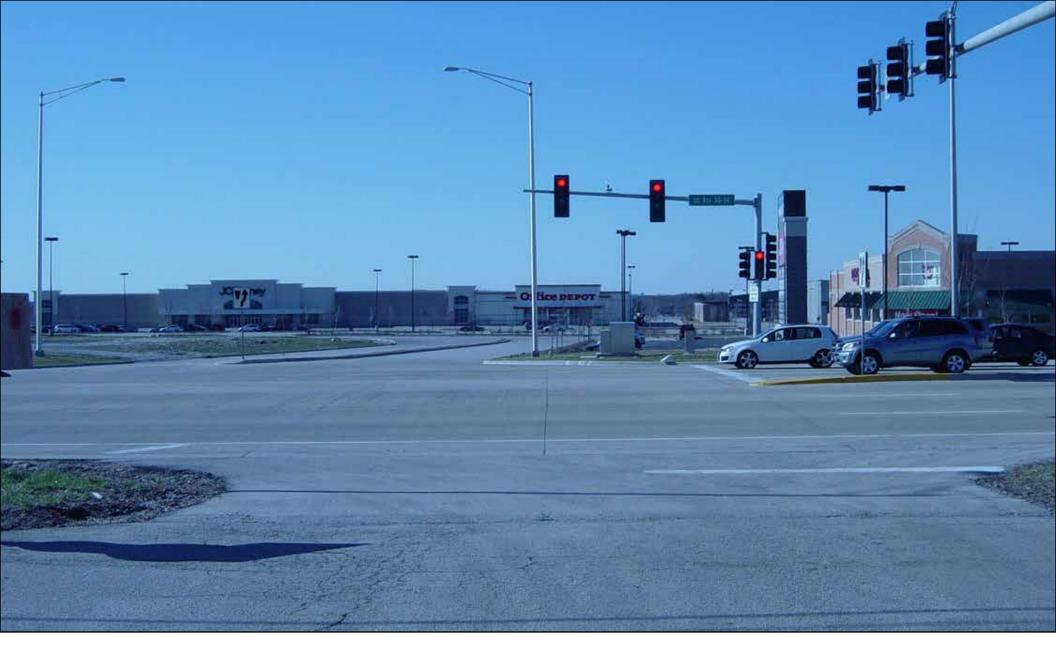

► Traffic signal located in front of property and can be configured for signalized access point

► Located at the busy intersection of Route 34 and Route 30, this property has great business exposure and is perfect to run/develop your business

► Major retailers located directly across the street: Menards, JCPenney, Sam's Club, Walgreens, Buona Beef, and Sonic

▶ Other national retailers on Ogeden Avenue/Route 34 include Target, Walmart, Home Depot, Meijer, Buffalo Wild Wings, Dominicks