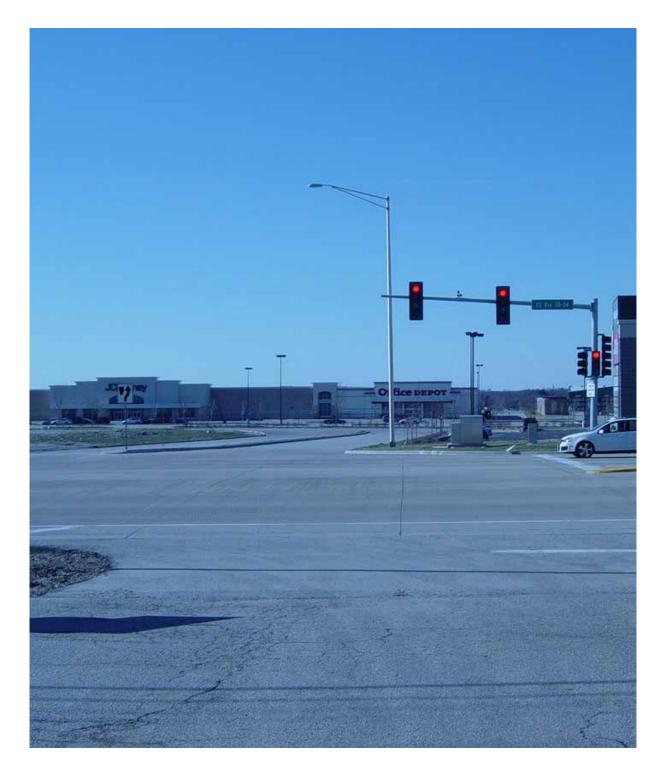

► Major retailers located directly across the street: Menards, JCPenney, Sam's Club, Walgreens, Buona Beef, and Sonic

▶ Other national retailers on Ogeden Avenue/Route 34 include Target, Walmart, Home Depot, Meijer, Buffalo Wild Wings, Dominicks