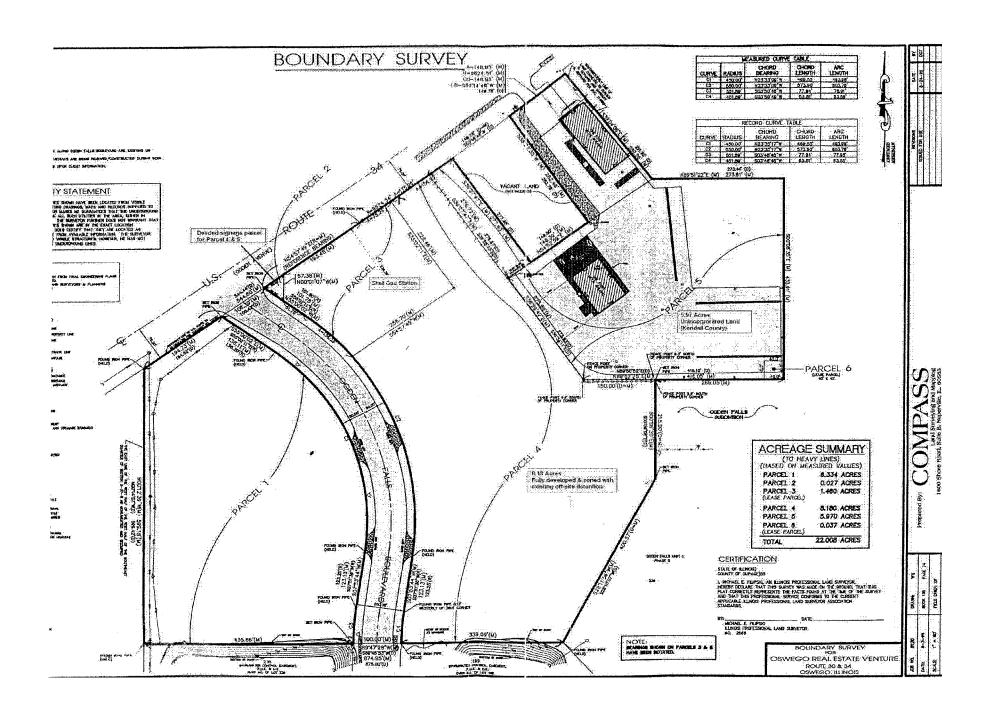

c signal located in front of property and can be configured for signalized access point

► Located at the busy intersection of Route 34 and Route 30, this property has great business exposure and is perfect to run/develop your business

► Major retailers located directly across the street: Menards, JCPenney, Sam's Club, Walgreens, Buona Beef, and Sonic

▶ Other national retailers on Ogeden Avenue/Route 34 include Target, Walmart, Home Depot, Meijer, Buffalo Wild Wings, Dominicks

#### **DEMOGRAPHICS**

|                   | 1 MI     | 3 MI     |
|-------------------|----------|----------|
| POPULATION        | 7,596    | 102,338  |
| HOUSEHOLDS        | 2,639    | 31,727   |
| MEDIAN HH INCOME  | \$89,816 | \$73,513 |
| DAYTIME EMPLOYEES | 2,066    | 21,329   |



### **PROPERTY** SURVEY



## **AREA** MAP



No representation or warranty is made to the accuracy herein. All broker opinions are subject to market conditions.



1210 ROUTE 34 05WEGO, 11 60543

**EXCLUSIVE AGENTS** 

**STEVE HORVATH** 

630.430.4300 Steve@CREAdvising.com **CHARLES FABER** 773.414.5406

Charles@CREAdvising.com

CRE ADVISING

401 WEST ONTARIO STREET, SUITE 205 CHICAGO, IL 60654

312.448.6401

www.CREAdvising.com