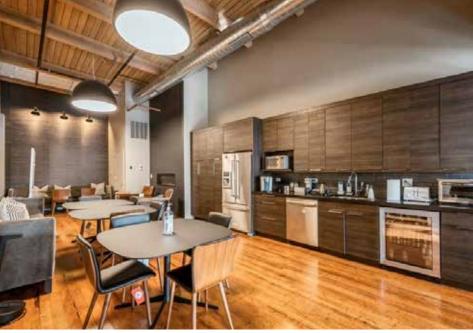

#### COMMENTS

- ► Fantastic office space for lease in amazing West Loop location!
- ▶ Office spaces include exposed brick & ductwork, original & well-preserved hardwood floors, and timber ceilings
- ▶ Unit 405 built out with conference room and kitchenette
- ▶ Unit 500 is a beautiful built out space with rooftop deck! Office space has open work space, kitchenette, one conference room, three privates (two large enough to double as additional conference rooms if needed). Flexible terms and included furniture also available.
- ▶ Tenant bike room with storage and free shared bikes
- ▶ Very secure building with grand lobby, elevator and loading dock access
- ► Property has easy access to 90/94 (Kennedy & Eisenhower Expressways) and the CTA Morgan Green/Pink L station
- ▶ Just steps away from all the restaurants, retail and nightlife the incredibly popular West Loop has to offer! Neighborhood includes an excellent blend of loft office space, residential condominiums and apartments, nightclub, bars, and tons of premier restaurants and retail shops nearby.
- ► Zoning: DX-3

#### **UNIT 500**