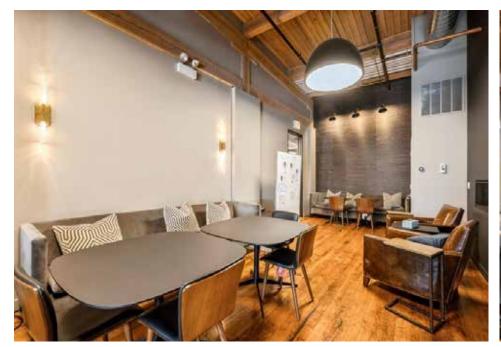

#### COMMENTS

- ► Fantastic office space for lease in amazing West Loop location!
- ▶ Office spaces include exposed brick & ductwork, original & well-preserved hardwood floors, and timber ceilings
- ▶ Unit 405 built out with conference room and kitchenette
- ▶ Unit 500 is a beautiful built out space with rooftop deck! Office space has open work space, kitchenette, one conference room, three privates (two large enough to double as additional conference rooms if needed). Flexible terms and included furniture also available.
- ▶ Tenant bike room with storage and free shared bikes
- ▶ Very secure building with grand lobby, elevator and loading dock access
- ► Property has easy access to 90/94 (Kennedy & Eisenhower Expressways) and the CTA Morgan Green/Pink L station
- ▶ Just steps away from all the restaurants, retail and nightlife the incredibly popular West Loop has to offer! Neighborhood includes an excellent blend of loft office space, residential condominiums and apartments, nightclub, bars, and tons of premier restaurants and retail shops nearby.
- ► Zoning: DX-3

#### **UNIT 500**