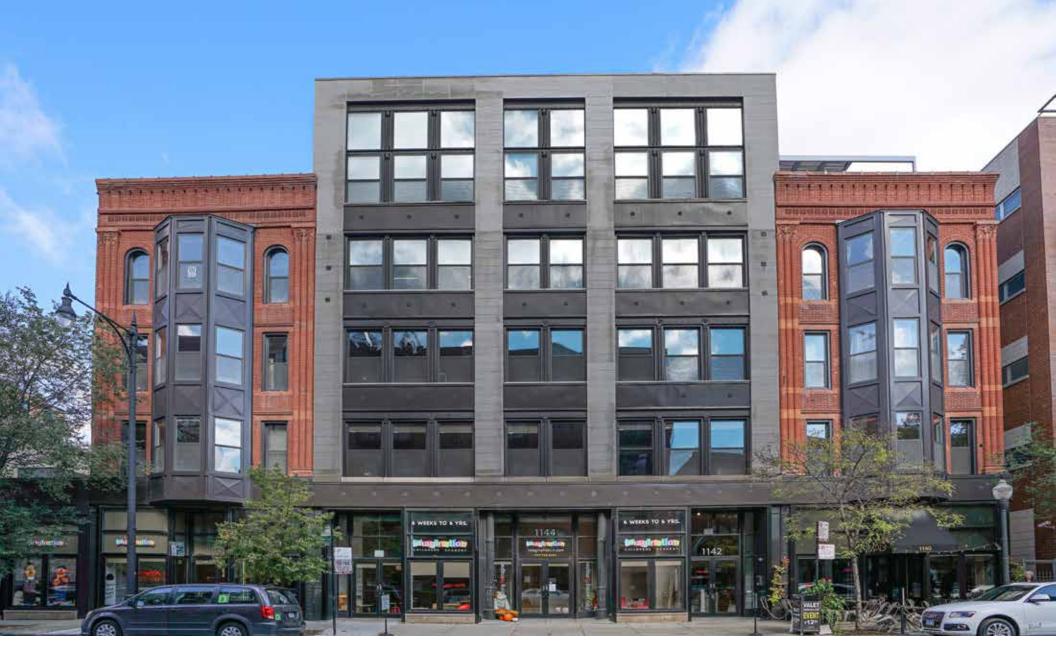

# 1140-1142 WEST MADISON ST

**OFFICE SPACE FOR LEASE** 

WEST LOOP

#### COMMENTS

- ► Fantastic office space for lease in amazing West Loop location!
- ▶ Office spaces include exposed brick & ductwork, original & well-preserved hardwood floors, and timber ceilings
- ▶ Unit 405 built out with conference room and kitchenette
- ▶ Unit 500 is a beautiful built out space with rooftop deck! Office space has open work space, kitchenette, one conference room, three privates (two large enough to double as additional conference rooms if needed). Flexible terms and included furniture also available.
- ▶ Tenant bike room with storage and free shared bikes
- ▶ Very secure building with grand lobby, elevator and loading dock access
- ► Property has easy access to 90/94 (Kennedy & Eisenhower Expressways) and the CTA Morgan Green/Pink L station
- ▶ Just steps away from all the restaurants, retail and nightlife the incredibly popular West Loop has to offer! Neighborhood includes an excellent blend of loft office space, residential condominiums and apartments, nightclub, bars, and tons of premier restaurants and retail shops nearby.
- ► Zoning: DX-3