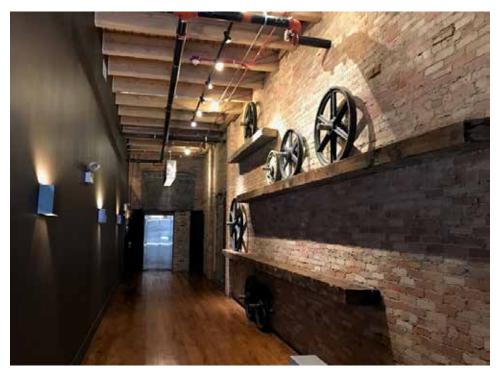

#### COMMENTS

- ► Fantastic office space for lease in amazing West Loop location!
- ▶ Office spaces include exposed brick & ductwork, original & well-preserved hardwood floors, and timber ceilings
- ▶ Unit 405 built out with conference room and kitchenette
- ▶ Unit 500 is a beautiful built out space with rooftop deck! Office space has open work space, kitchenette, one conference room, three privates (two large enough to double as additional conference rooms if needed). Flexible terms and included furniture also available.
- ▶ Tenant bike room with storage and free shared bikes
- ▶ Very secure building with grand lobby, elevator and loading dock access
- ► Property has easy access to 90/94 (Kennedy & Eisenhower Expressways) and the CTA Morgan Green/Pink L station
- ▶ Just steps away from all the restaurants, retail and nightlife the incredibly popular West Loop has to offer! Neighborhood includes an excellent blend of loft office space, residential condominiums and apartments, nightclub, bars, and tons of premier restaurants and retail shops nearby.
- ► Zoning: DX-3

#### **UNIT 500**