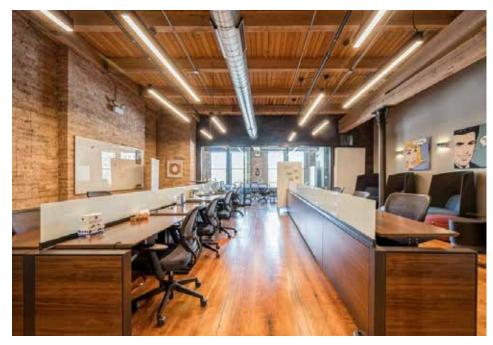

#### COMMENTS

- ► Fantastic office space for lease in amazing West Loop location!
- ▶ Office spaces include exposed brick & ductwork, original & well-preserved hardwood floors, and timber ceilings
- ▶ Unit 405 built out with conference room and kitchenette
- ▶ Unit 500 is a beautiful built out space with rooftop deck! Office space has open work space, kitchenette, one conference room, three privates (two large enough to double as additional conference rooms if needed). Flexible terms and included furniture also available.
- ▶ Tenant bike room with storage and free shared bikes
- ▶ Very secure building with grand lobby, elevator and loading dock access
- ► Property has easy access to 90/94 (Kennedy & Eisenhower Expressways) and the CTA Morgan Green/Pink L station
- ▶ Just steps away from all the restaurants, retail and nightlife the incredibly popular West Loop has to offer! Neighborhood includes an excellent blend of loft office space, residential condominiums and apartments, nightclub, bars, and tons of premier restaurants and retail shops nearby.
- ► Zoning: DX-3

#### **UNIT 500**