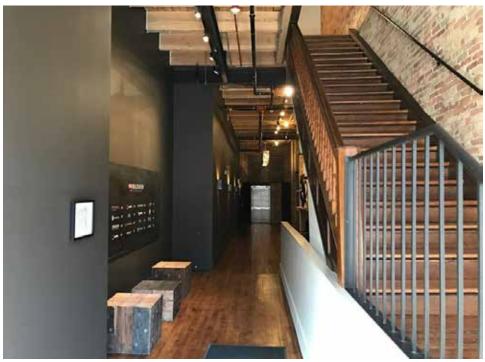

#### COMMENTS

- ► Fantastic office space for lease in amazing West Loop location!
- ▶ Office spaces include exposed brick & ductwork, original & well-preserved hardwood floors, and timber ceilings
- ▶ Unit 405 built out with conference room and kitchenette
- ▶ Unit 500 is a beautiful built out space with rooftop deck! Office space has open work space, kitchenette, one conference room, three privates (two large enough to double as additional conference rooms if needed). Flexible terms and included furniture also available.
- ▶ Tenant bike room with storage and free shared bikes
- ▶ Very secure building with grand lobby, elevator and loading dock access
- ► Property has easy access to 90/94 (Kennedy & Eisenhower Expressways) and the CTA Morgan Green/Pink L station
- ▶ Just steps away from all the restaurants, retail and nightlife the incredibly popular West Loop has to offer! Neighborhood includes an excellent blend of loft office space, residential condominiums and apartments, nightclub, bars, and tons of premier restaurants and retail shops nearby.
- ► Zoning: DX-3

#### **UNIT 500**