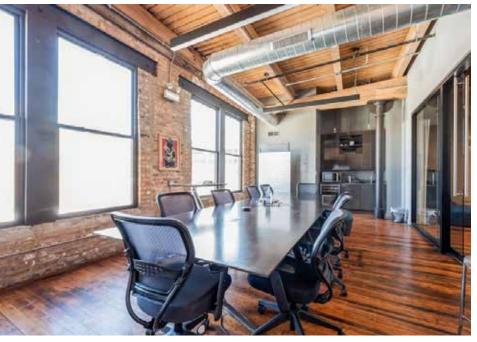

#### COMMENTS

- ► Fantastic office space for lease in amazing West Loop location!
- ▶ Office spaces include exposed brick & ductwork, original & well-preserved hardwood floors, and timber ceilings
- ▶ Unit 405 built out with conference room and kitchenette
- ▶ Unit 500 is a beautiful built out space with rooftop deck! Office space has open work space, kitchenette, one conference room, three privates (two large enough to double as additional conference rooms if needed). Flexible terms and included furniture also available.
- ▶ Tenant bike room with storage and free shared bikes
- ▶ Very secure building with grand lobby, elevator and loading dock access
- ► Property has easy access to 90/94 (Kennedy & Eisenhower Expressways) and the CTA Morgan Green/Pink L station
- ▶ Just steps away from all the restaurants, retail and nightlife the incredibly popular West Loop has to offer! Neighborhood includes an excellent blend of loft office space, residential condominiums and apartments, nightclub, bars, and tons of premier restaurants and retail shops nearby.
- ► Zoning: DX-3

#### **UNIT 500**