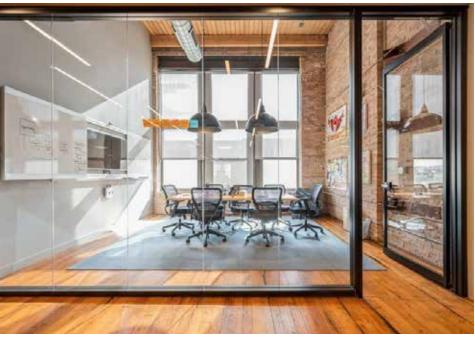

#### COMMENTS

- ► Fantastic office space for lease in amazing West Loop location!
- ▶ Office spaces include exposed brick & ductwork, original & well-preserved hardwood floors, and timber ceilings
- ▶ Unit 405 built out with conference room and kitchenette
- ▶ Unit 500 is a beautiful built out space with rooftop deck! Office space has open work space, kitchenette, one conference room, three privates (two large enough to double as additional conference rooms if needed). Flexible terms and included furniture also available.
- ▶ Tenant bike room with storage and free shared bikes
- ▶ Very secure building with grand lobby, elevator and loading dock access
- ► Property has easy access to 90/94 (Kennedy & Eisenhower Expressways) and the CTA Morgan Green/Pink L station
- ▶ Just steps away from all the restaurants, retail and nightlife the incredibly popular West Loop has to offer! Neighborhood includes an excellent blend of loft office space, residential condominiums and apartments, nightclub, bars, and tons of premier restaurants and retail shops nearby.
- ► Zoning: DX-3

#### **UNIT 500**