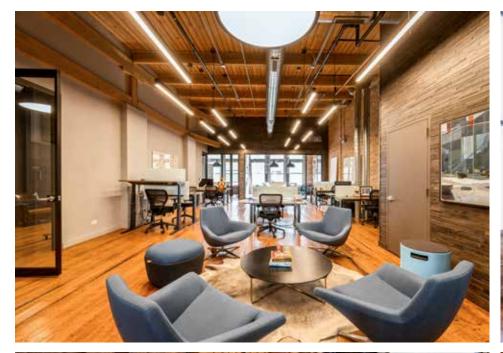

#### COMMENTS

- ► Fantastic office space for lease in amazing West Loop location!
- ▶ Office spaces include exposed brick & ductwork, original & well-preserved hardwood floors, and timber ceilings
- ▶ Unit 405 built out with conference room and kitchenette
- ▶ Unit 500 is a beautiful built out space with rooftop deck! Office space has open work space, kitchenette, one conference room, three privates (two large enough to double as additional conference rooms if needed). Flexible terms and included furniture also available.
- ▶ Tenant bike room with storage and free shared bikes
- ▶ Very secure building with grand lobby, elevator and loading dock access
- ► Property has easy access to 90/94 (Kennedy & Eisenhower Expressways) and the CTA Morgan Green/Pink L station
- ▶ Just steps away from all the restaurants, retail and nightlife the incredibly popular West Loop has to offer! Neighborhood includes an excellent blend of loft office space, residential condominiums and apartments, nightclub, bars, and tons of premier restaurants and retail shops nearby.
- ► Zoning: DX-3

#### **UNIT 500**