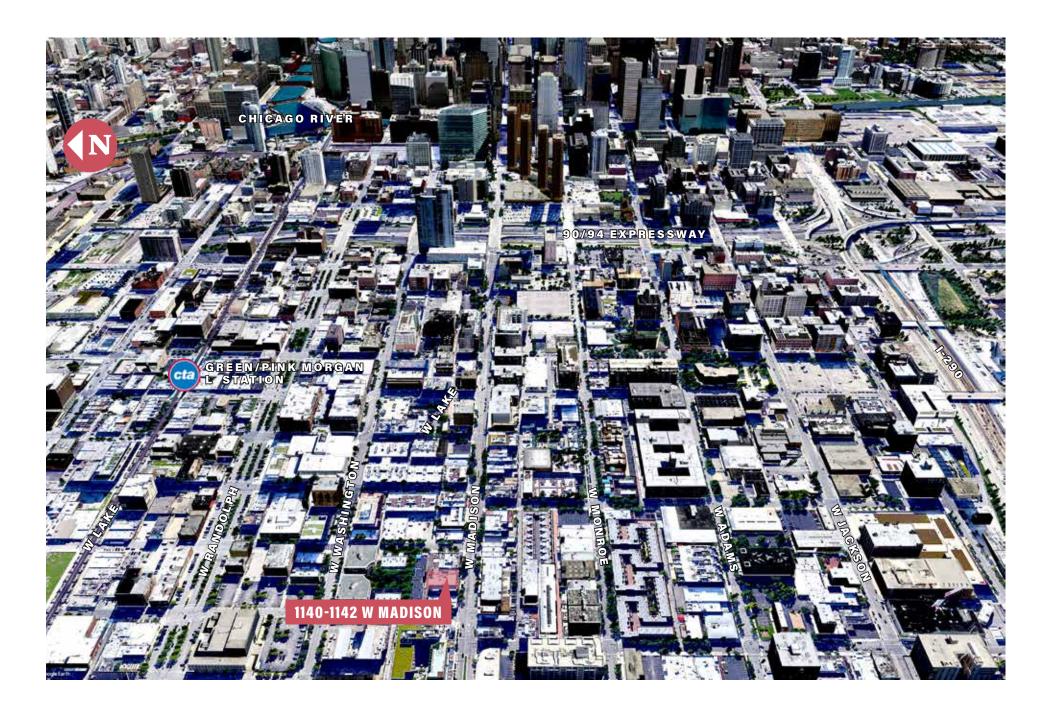

room, three privates (two large enough to double as additional conference rooms if needed). Flexible terms and included furniture also available.
- ▶ Tenant bike room with storage and free shared bikes
- ▶ Very secure building with grand lobby, elevator and loading dock access
- ► Property has easy access to 90/94 (Kennedy & Eisenhower Expressways) and the CTA Morgan Green/Pink L station
- ▶ Just steps away from all the restaurants, retail and nightlife the incredibly popular West Loop has to offer! Neighborhood includes an excellent blend of loft office space, residential condominiums and apartments, nightclub, bars, and tons of premier restaurants and retail shops nearby.
- ► Zoning: DX-3













# **SPACE** DETAILS

#### **UNIT 500**









### **AREA** MAP



# **AERIAL** MAP



## **FLOOR** PLAN

#### FOURTH FLOOR





1140-1142 W MADISON CHICAGO, IL 60607 **EXCLUSIVE AGENT** 

**MARC BOMBICINO** 

847.638.0828 MB@CREAdvising.com

### **CRE** ADVISING

401 WEST ONTARIO STREET, SUITE 205 CHICAGO, IL 60654

312.448.6401

www.CREAdvising.com