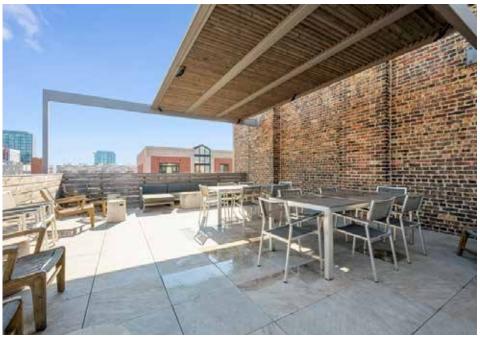

#### COMMENTS

- ► Fantastic office space for lease in amazing West Loop location!
- ▶ Office spaces include exposed brick & ductwork, original & well-preserved hardwood floors, and timber ceilings
- ▶ Unit 405 built out with conference room and kitchenette
- ▶ Unit 500 is a beautiful built out space with rooftop deck! Office space has open work space, kitchenette, one conference room, three privates (two large enough to double as additional conference rooms if needed). Flexible terms and included furniture also available.
- ▶ Tenant bike room with storage and free shared bikes
- ▶ Very secure building with grand lobby, elevator and loading dock access
- ► Property has easy access to 90/94 (Kennedy & Eisenhower Expressways) and the CTA Morgan Green/Pink L station
- ▶ Just steps away from all the restaurants, retail and nightlife the incredibly popular West Loop has to offer! Neighborhood includes an excellent blend of loft office space, residential condominiums and apartments, nightclub, bars, and tons of premier restaurants and retail shops nearby.
- ► Zoning: DX-3

#### **UNIT 500**