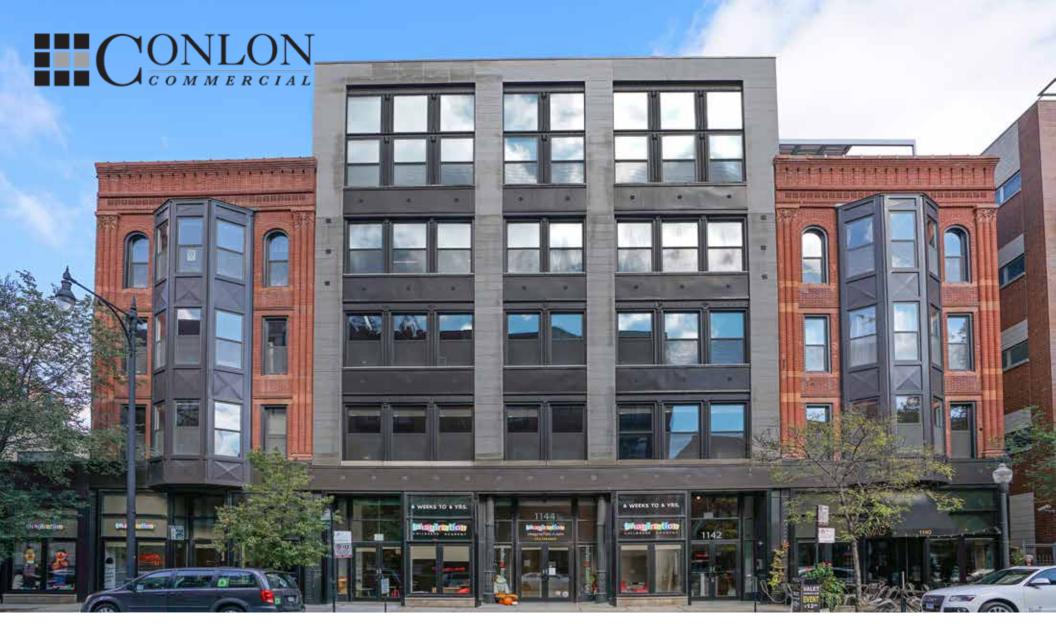

# 1140-1142 WEST MADISON ST

**OFFICE SPACE FOR LEASE** 

WEST LOOP

#### COMMENTS

- ► Fantastic office space for lease in amazing West Loop location!
- ▶ Office spaces include exposed brick & ductwork, original & well-preserved hardwood floors, and timber ceilings
- ▶ Unit 405 built out with conference room and kitchenette
- ▶ Unit 500 is a beautiful built out space with rooftop deck! Office space has open work space, kitchenette, one conference room, three privates (two large enough to double as additional conference rooms if needed). Flexible terms and included furniture also available.
- ▶ Tenant bike room with storage and free shared bikes
- ▶ Very secure building with grand lobby, elevator and loading dock access
- ► Property has easy access to 90/94 (Kennedy & Eisenhower Expressways) and the CTA Morgan Green/Pink L station
- ▶ Just steps away from all the restaurants, retail and nightlife the incredibly popular West Loop has to offer! Neighborhood includes an excellent blend of loft office space, residential condominiums and apartments, nightclub, bars, and tons of premier restaurants and retail shops nearby.
- ► Zoning: DX-3