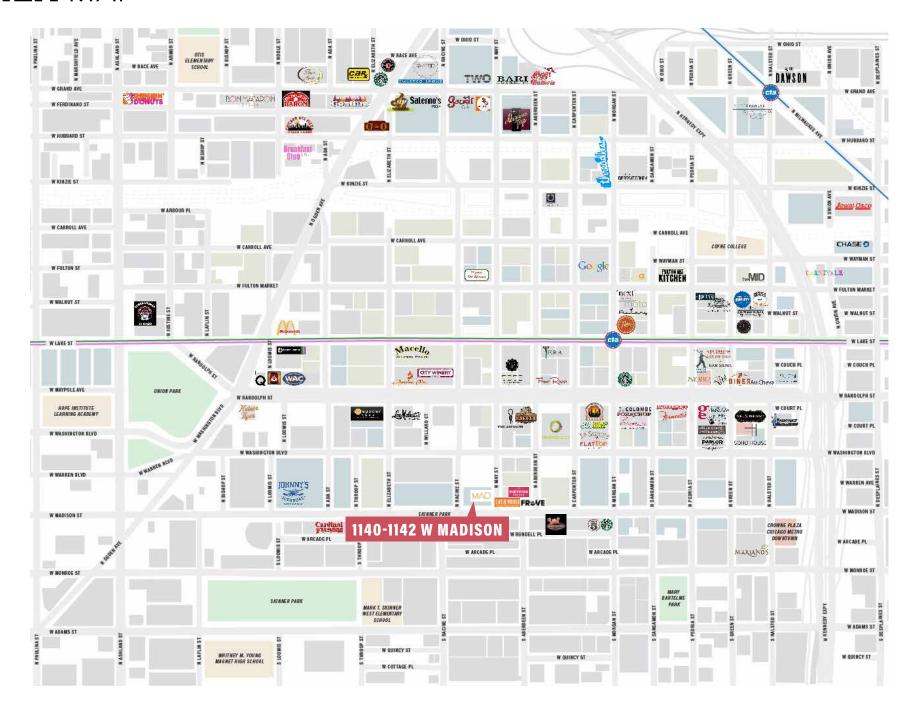

ette, one conference room, three privates (two large enough to double as additional conference rooms if needed). Flexible terms and included furniture also available.
- ▶ Tenant bike room with storage and free shared bikes
- ▶ Very secure building with grand lobby, elevator and loading dock access
- ► Property has easy access to 90/94 (Kennedy & Eisenhower Expressways) and the CTA Morgan Green/Pink L station
- ▶ Just steps away from all the restaurants, retail and nightlife the incredibly popular West Loop has to offer! Neighborhood includes an excellent blend of loft office space, residential condominiums and apartments, nightclub, bars, and tons of premier restaurants and retail shops nearby.
- ► Zoning: DX-3













# **SPACE** DETAILS

#### **UNIT 500**









### **AREA** MAP



# **AERIAL** MAP



## **FLOOR** PLAN

#### FOURTH FLOOR





1140-1142 W MADISON CHICAGO, IL 60607 **EXCLUSIVE AGENT** 

**MARC BOMBICINO** 

847.638.0828 MB@CREAdvising.com

### **CRE** ADVISING

401 WEST ONTARIO STREET, SUITE 205 CHICAGO, IL 60654

312.448.6401

www.CREAdvising.com