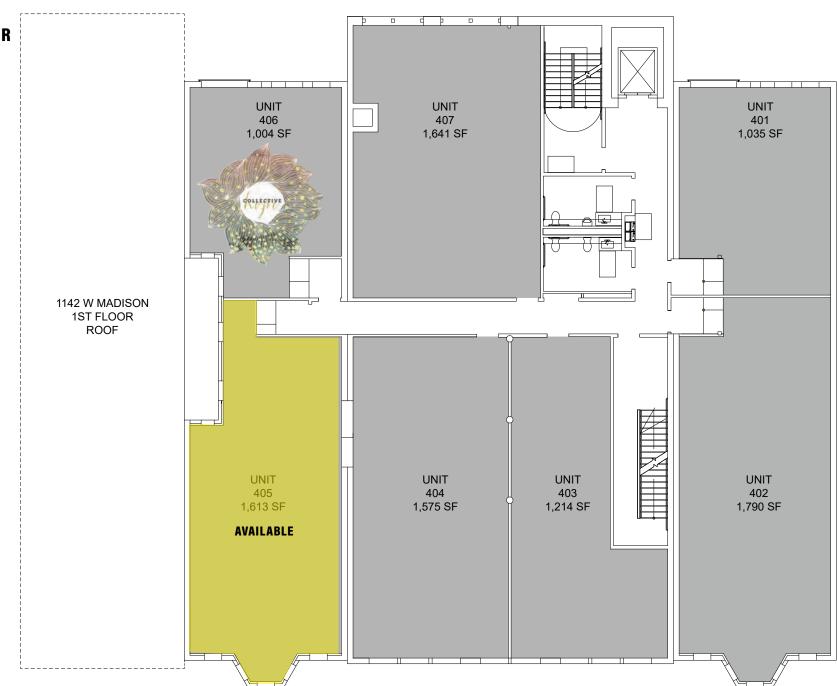

## **FLOOR** PLAN

#### FOURTH FLOOR

1140-1142 W MADISON CHICAGO, IL 60607 **EXCLUSIVE AGENT** 

**MARC BOMBICINO** 

847.638.0828 MB@CREAdvising.com

#### **SPACE AVAILABLE**

Unit 204: 1,204 square feetUnit 207: 1,641 square feet

► Unit 405: 1,600 square feet

#### COMMENTS

- ► Fantastic office space for lease in amazing West Loop location!
- ▶ Office spaces include exposed brick & ductwork, original & well-preserved hardwood floors, and timber ceilings
- ▶ Unit 405 built out with conference room and kitchenette
- ▶ Unit 500 is a beautiful built out space with rooftop deck! Office space has open work space, kitchenette, one conference room, three privates (two large enough to double as additional conference rooms if needed). Flexible terms and included furniture also available.
- ▶ Tenant bike room with storage and free shared bikes
- ▶ Very secure building with grand lobby, elevator and loading dock access
- ► Property has easy access to 90/94 (Kennedy & Eisenhower Expressways) and the CTA Morgan Green/Pink L station
- ▶ Just steps away from all the restaurants, retail and nightlife the incredibly popular West Loop has to offer! Neighborhood includes an excellent blend of loft office space, residential condominiums and apartments, nightclub, bars, and tons of premier restaurants and retail shops nearby.
- ► Zoning: DX-3