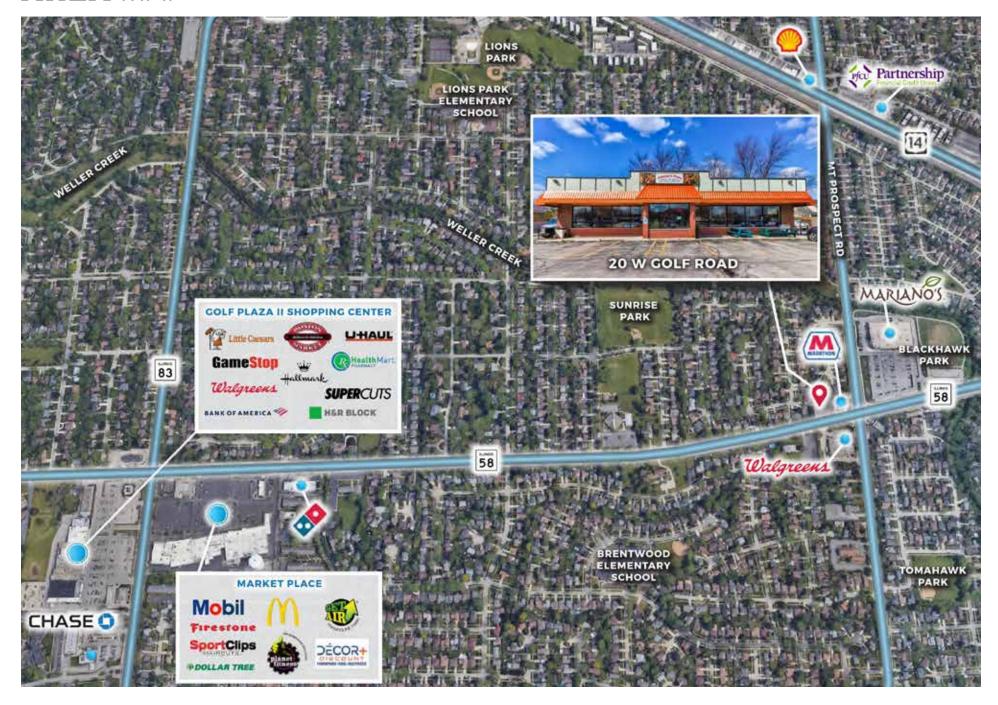

### **AREA** MAP

#### **AREA HIGHLIGHTS**

- ► Located next to Marathon and is close to Mariano's, Walgreens, Binny's, and the Aberdeen Animal Hospital
- ▶ Solid residential area with by multiple schools, churches, and community parks
- ▶ 6 min drive to downtown Des Plaines and downtown Mt. Prospect
- ▶ 15 min to O'Hare International Airport