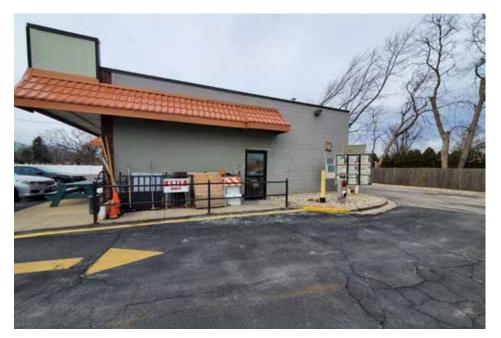

oximately 40 cars
- ▶ Perfect for investment buyer or owner-user (grill, diner, fast food/fast casual)

#### **AREA HIGHLIGHTS**

- ► Located next to Marathon and is close to Mariano's, Walgreens, Binny's, and the Aberdeen Animal Hospital
- ▶ Solid residential area with by multiple schools, churches, and community parks
- ▶ 6 min drive to downtown Des Plaines and downtown Mt. Prospect
- ▶ 15 min to O'Hare International Airport

#### **DEMOGRAPHICS**

|                   | 1 MI      | 3 MI     |
|-------------------|-----------|----------|
| TOTAL HOUSEHOLDS  | 5,653     | 47,694   |
| MEDIAN HH INCOME  | \$104,598 | \$74,982 |
| TOTAL POPULATION  | 15,372    | 122,585  |
| DAYTIME EMPLOYEES | 3,499     | 61,397   |





### **PROPERTY** AERIAL



### **AREA** MAP



# **BUILDING** PHOTOS









# **INTERIOR** PHOTOS









# **INTERIOR** PHOTOS







# **INTERIOR** PHOTOS









**20 WEST**GOLF ROAD
DES PLAINES, IL 60016

**EXCLUSIVE AGENTS** 

**JOSEPH GLORIA** 

847.638.0828

**CHARLES FABER** 773.414.5406

Joseph@CREAdvising.com Charles@CREAdvising.com

**CRE** ADVISING

401 WEST ONTARIO STREET, SUITE 205 CHICAGO, IL 60654

312.448.6401

www.CREAdvising.com