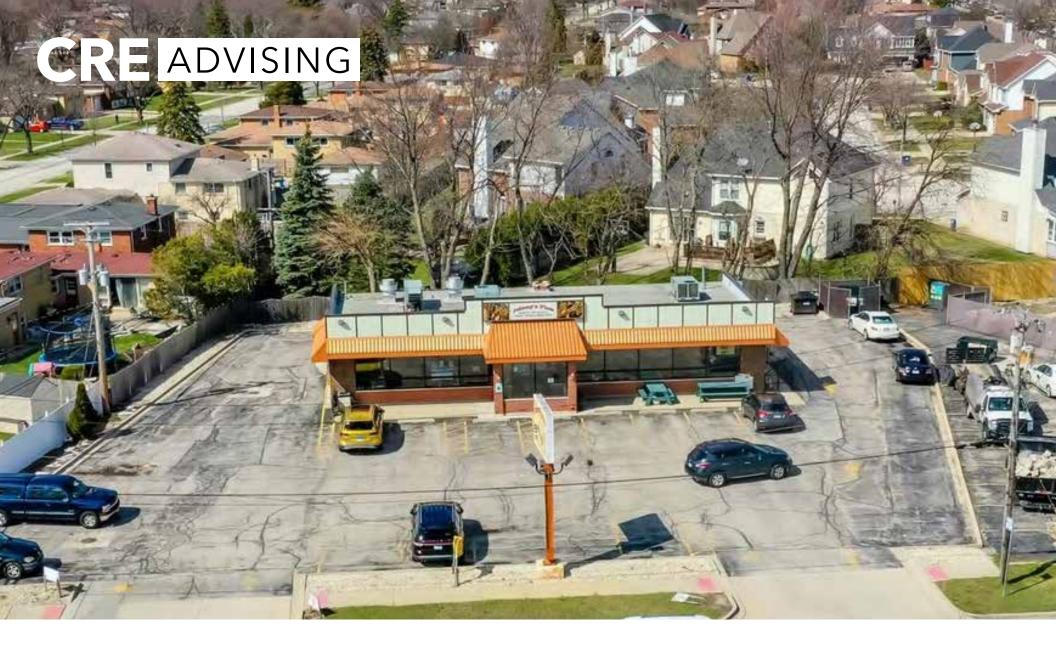

### **PROPERTY** AERIAL

#### **OVERVIEW**

Looking for an exceptional investment opportunity in the Northwest suburbs of Chicago? Look no further than 20 W. Golf Road! This prime commercial property is perfect for an investment buyer or owner-user need of a diner, grill, or fast food/fast casual restaurant. The building boasts 2,800 SF of space and sits on 0.48 acres of land, with parking space for approximately 40 cars. The location sees an impressive 27,900 vehicles per day along Golf Road, plus an additional 16,300 vehicles per day along S Mount Prospect Rd and is equidistant to both downtown Des Plaines and Mount Prospect and a quick drive to O'Hare International Airport. Don't miss out on this incredible opportunity! Contact us today to schedule a viewing!

#### SIZE

- ▶ Building: 2,800 square feet
- ► Lot: 20,909 square feet (0.48 acres)

#### PROPERTY HIGHLIGHTS

- ► Zoned C-3
- ▶ Built in 2007
- ▶ 2<sup>nd</sup> generation, turn-key, fast casual restaurant
- ► Existing drive-thru
- ► Fully equipped kitchen
- ▶ FF&E included in sale
- ▶ 159' frontage along the highly trafficked Golf Rd.
- ▶ Parking on-site for approximately 40 cars
- ▶ Perfect for investment buyer or owner-user (grill, diner, fast food/fast casual)