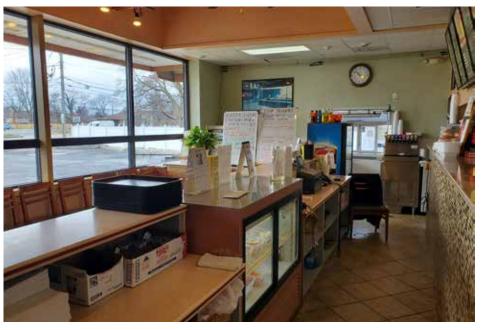

investment buyer or owner-user (grill, diner, fast food/fast casual)

#### **AREA HIGHLIGHTS**

- ► Located next to Marathon and is close to Mariano's, Walgreens, Binny's, and the Aberdeen Animal Hospital
- ▶ Solid residential area with by multiple schools, churches, and community parks
- ▶ 6 min drive to downtown Des Plaines and downtown Mt. Prospect
- ▶ 15 min to O'Hare International Airport

#### **DEMOGRAPHICS**

|                   | 1 MI      | 3 MI     |
|-------------------|-----------|----------|
| TOTAL HOUSEHOLDS  | 5,653     | 47,694   |
| MEDIAN HH INCOME  | \$104,598 | \$74,982 |
| TOTAL POPULATION  | 15,372    | 122,585  |
| DAYTIME EMPLOYEES | 3,499     | 61,397   |





### **PROPERTY** AERIAL



### **AREA** MAP



# **BUILDING** PHOTOS









# **INTERIOR** PHOTOS









# **INTERIOR** PHOTOS







# **INTERIOR** PHOTOS









**20 WEST**GOLF ROAD
DES PLAINES, IL 60016

**EXCLUSIVE AGENTS** 

**JOSEPH GLORIA** 

847.638.0828

**CHARLES FABER** 773.414.5406

Joseph@CREAdvising.com Charles@CREAdvising.com

**CRE** ADVISING

401 WEST ONTARIO STREET, SUITE 205 CHICAGO, IL 60654

312.448.6401

www.CREAdvising.com