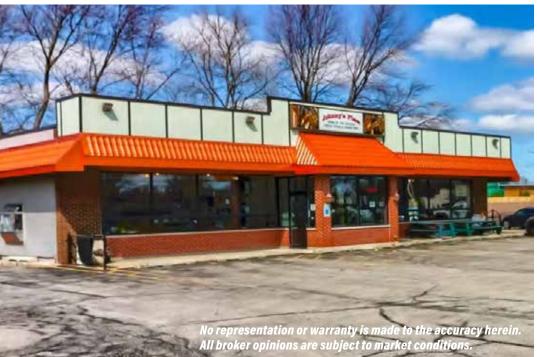

ontage along the highly trafficked Golf Rd.
- ▶ Parking on-site for approximately 40 cars
- ▶ Perfect for investment buyer or owner-user (grill, diner, fast food/fast casual)

#### **AREA HIGHLIGHTS**

- ► Located next to Marathon and is close to Mariano's, Walgreens, Binny's, and the Aberdeen Animal Hospital
- ▶ Solid residential area with by multiple schools, churches, and community parks
- ▶ 6 min drive to downtown Des Plaines and downtown Mt. Prospect
- ▶ 15 min to O'Hare International Airport

#### **DEMOGRAPHICS**

|                   | 1 MI      | 3 MI     |
|-------------------|-----------|----------|
| TOTAL HOUSEHOLDS  | 5,653     | 47,694   |
| MEDIAN HH INCOME  | \$104,598 | \$74,982 |
| TOTAL POPULATION  | 15,372    | 122,585  |
| DAYTIME EMPLOYEES | 3,499     | 61,397   |





### **PROPERTY** AERIAL



### **AREA** MAP



# **BUILDING** PHOTOS









# **INTERIOR** PHOTOS









# **INTERIOR** PHOTOS







# **INTERIOR** PHOTOS









**20 WEST**GOLF ROAD
DES PLAINES, IL 60016

**EXCLUSIVE AGENTS** 

**JOSEPH GLORIA** 

847.638.0828

**CHARLES FABER** 773.414.5406

Joseph@CREAdvising.com Charles@CREAdvising.com

**CRE** ADVISING

401 WEST ONTARIO STREET, SUITE 205 CHICAGO, IL 60654

312.448.6401

www.CREAdvising.com