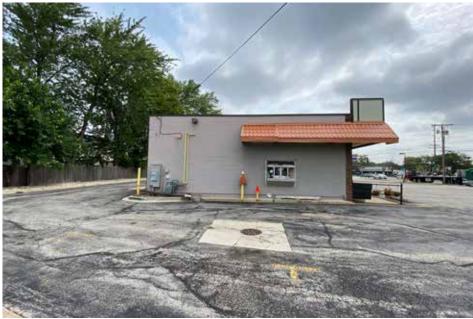

imately 40 cars
- ▶ Perfect for investment buyer or owner-user (grill, diner, fast food/fast casual)

#### **AREA HIGHLIGHTS**

- ► Located next to Marathon and is close to Mariano's, Walgreens, Binny's, and the Aberdeen Animal Hospital
- ▶ Solid residential area with by multiple schools, churches, and community parks
- ▶ 6 min drive to downtown Des Plaines and downtown Mt. Prospect
- ▶ 15 min to O'Hare International Airport

#### **DEMOGRAPHICS**

|                   | 1 MI      | 3 MI     |
|-------------------|-----------|----------|
| TOTAL HOUSEHOLDS  | 5,653     | 47,694   |
| MEDIAN HH INCOME  | \$104,598 | \$74,982 |
| TOTAL POPULATION  | 15,372    | 122,585  |
| DAYTIME EMPLOYEES | 3,499     | 61,397   |





### **PROPERTY** AERIAL



### **AREA** MAP



# **BUILDING** PHOTOS









# **INTERIOR** PHOTOS









# **INTERIOR** PHOTOS







# **INTERIOR** PHOTOS









**20 WEST**GOLF ROAD
DES PLAINES, IL 60016

**EXCLUSIVE AGENTS** 

**JOSEPH GLORIA** 

847.638.0828

**CHARLES FABER** 773.414.5406

Joseph@CREAdvising.com Charles@CREAdvising.com

**CRE** ADVISING

401 WEST ONTARIO STREET, SUITE 205 CHICAGO, IL 60654

312.448.6401

www.CREAdvising.com