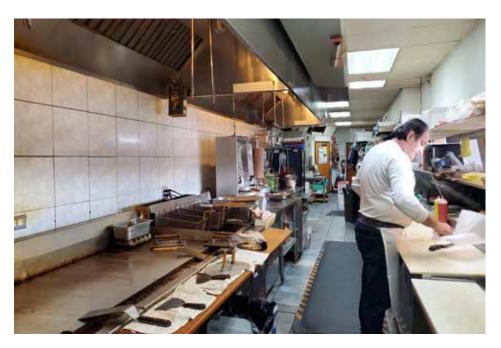

er (grill, diner, fast food/fast casual)

#### **AREA HIGHLIGHTS**

- ► Located next to Marathon and is close to Mariano's, Walgreens, Binny's, and the Aberdeen Animal Hospital
- ▶ Solid residential area with by multiple schools, churches, and community parks
- ▶ 6 min drive to downtown Des Plaines and downtown Mt. Prospect
- ▶ 15 min to O'Hare International Airport

#### **DEMOGRAPHICS**

|                   | 1 MI      | 3 MI     |
|-------------------|-----------|----------|
| TOTAL HOUSEHOLDS  | 5,653     | 47,694   |
| MEDIAN HH INCOME  | \$104,598 | \$74,982 |
| TOTAL POPULATION  | 15,372    | 122,585  |
| DAYTIME EMPLOYEES | 3,499     | 61,397   |





### **PROPERTY** AERIAL



### **AREA** MAP



# **BUILDING** PHOTOS









# **INTERIOR** PHOTOS









# **INTERIOR** PHOTOS







# **INTERIOR** PHOTOS









**20 WEST**GOLF ROAD
DES PLAINES, IL 60016

**EXCLUSIVE AGENTS** 

**JOSEPH GLORIA** 

847.638.0828

**CHARLES FABER** 773.414.5406

Joseph@CREAdvising.com Charles@CREAdvising.com

**CRE** ADVISING

401 WEST ONTARIO STREET, SUITE 205 CHICAGO, IL 60654

312.448.6401

www.CREAdvising.com