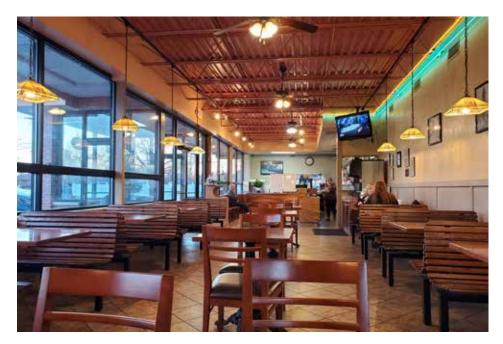

or investment buyer or owner-user (grill, diner, fast food/fast casual)

#### **AREA HIGHLIGHTS**

- ► Located next to Marathon and is close to Mariano's, Walgreens, Binny's, and the Aberdeen Animal Hospital
- ▶ Solid residential area with by multiple schools, churches, and community parks
- ▶ 6 min drive to downtown Des Plaines and downtown Mt. Prospect
- ▶ 15 min to O'Hare International Airport

#### **DEMOGRAPHICS**

|                   | 1 MI      | 3 MI     |
|-------------------|-----------|----------|
| TOTAL HOUSEHOLDS  | 5,653     | 47,694   |
| MEDIAN HH INCOME  | \$104,598 | \$74,982 |
| TOTAL POPULATION  | 15,372    | 122,585  |
| DAYTIME EMPLOYEES | 3,499     | 61,397   |





### **PROPERTY** AERIAL



### **AREA** MAP



# **BUILDING** PHOTOS









# **INTERIOR** PHOTOS









# **INTERIOR** PHOTOS







# **INTERIOR** PHOTOS









**20 WEST**GOLF ROAD
DES PLAINES, IL 60016

**EXCLUSIVE AGENTS** 

**JOSEPH GLORIA** 

847.638.0828

**CHARLES FABER** 773.414.5406

Joseph@CREAdvising.com Charles@CREAdvising.com

**CRE** ADVISING

401 WEST ONTARIO STREET, SUITE 205 CHICAGO, IL 60654

312.448.6401

www.CREAdvising.com