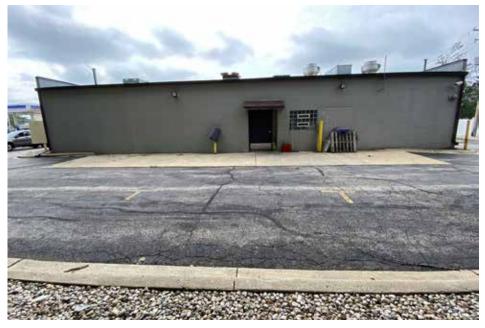

ely 40 cars
- ▶ Perfect for investment buyer or owner-user (grill, diner, fast food/fast casual)

#### **AREA HIGHLIGHTS**

- ► Located next to Marathon and is close to Mariano's, Walgreens, Binny's, and the Aberdeen Animal Hospital
- ▶ Solid residential area with by multiple schools, churches, and community parks
- ▶ 6 min drive to downtown Des Plaines and downtown Mt. Prospect
- ▶ 15 min to O'Hare International Airport

#### **DEMOGRAPHICS**

|                   | 1 MI      | 3 MI     |
|-------------------|-----------|----------|
| TOTAL HOUSEHOLDS  | 5,653     | 47,694   |
| MEDIAN HH INCOME  | \$104,598 | \$74,982 |
| TOTAL POPULATION  | 15,372    | 122,585  |
| DAYTIME EMPLOYEES | 3,499     | 61,397   |





### **PROPERTY** AERIAL



### **AREA** MAP



# **BUILDING** PHOTOS









# **INTERIOR** PHOTOS









# **INTERIOR** PHOTOS







# **INTERIOR** PHOTOS









**20 WEST**GOLF ROAD
DES PLAINES, IL 60016

**EXCLUSIVE AGENTS** 

**JOSEPH GLORIA** 

847.638.0828

**CHARLES FABER** 773.414.5406

Joseph@CREAdvising.com Charles@CREAdvising.com

**CRE** ADVISING

401 WEST ONTARIO STREET, SUITE 205 CHICAGO, IL 60654

312.448.6401

www.CREAdvising.com