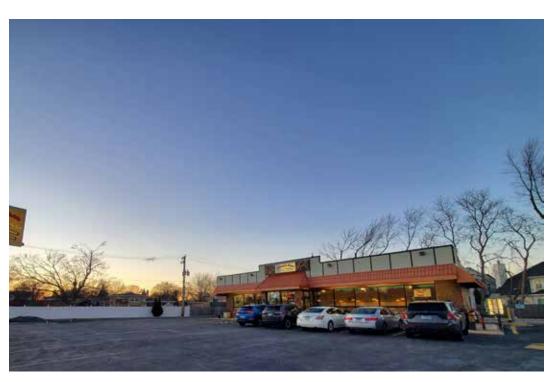

frontage along the highly trafficked Golf Rd.
- ▶ Parking on-site for approximately 40 cars
- ▶ Perfect for investment buyer or owner-user (grill, diner, fast food/fast casual)

#### **AREA HIGHLIGHTS**

- ► Located next to Marathon and is close to Mariano's, Walgreens, Binny's, and the Aberdeen Animal Hospital
- ▶ Solid residential area with by multiple schools, churches, and community parks
- ▶ 6 min drive to downtown Des Plaines and downtown Mt. Prospect
- ▶ 15 min to O'Hare International Airport

#### **DEMOGRAPHICS**

|                   | 1 MI      | 3 MI     |
|-------------------|-----------|----------|
| TOTAL HOUSEHOLDS  | 5,653     | 47,694   |
| MEDIAN HH INCOME  | \$104,598 | \$74,982 |
| TOTAL POPULATION  | 15,372    | 122,585  |
| DAYTIME EMPLOYEES | 3,499     | 61,397   |





### **PROPERTY** AERIAL



### **AREA** MAP



# **BUILDING** PHOTOS









# **INTERIOR** PHOTOS









# **INTERIOR** PHOTOS







# **INTERIOR** PHOTOS









**20 WEST**GOLF ROAD
DES PLAINES, IL 60016

**EXCLUSIVE AGENTS** 

**JOSEPH GLORIA** 

847.638.0828

**CHARLES FABER** 773.414.5406

Joseph@CREAdvising.com Charles@CREAdvising.com

**CRE** ADVISING

401 WEST ONTARIO STREET, SUITE 205 CHICAGO, IL 60654

312.448.6401

www.CREAdvising.com