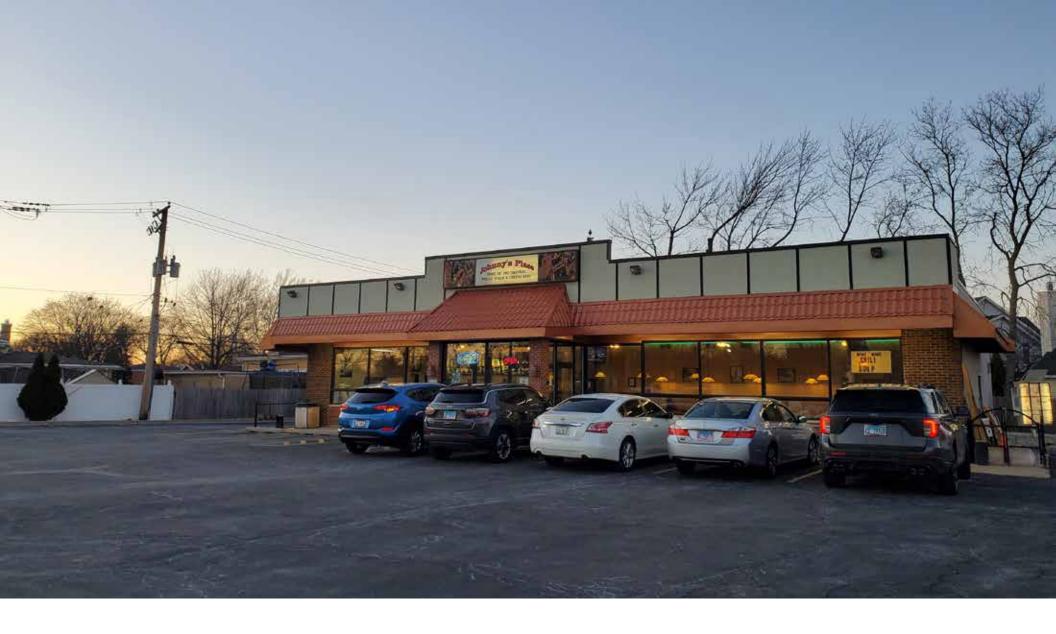

sual)

#### **AREA HIGHLIGHTS**

- ► Located next to Marathon and is close to Mariano's, Walgreens, Binny's, and the Aberdeen Animal Hospital
- ▶ Solid residential area with by multiple schools, churches, and community parks
- ▶ 6 min drive to downtown Des Plaines and downtown Mt. Prospect
- ▶ 15 min to O'Hare International Airport

#### **DEMOGRAPHICS**

|                   | 1 MI      | 3 MI     |
|-------------------|-----------|----------|
| TOTAL HOUSEHOLDS  | 5,653     | 47,694   |
| MEDIAN HH INCOME  | \$104,598 | \$74,982 |
| TOTAL POPULATION  | 15,372    | 122,585  |
| DAYTIME EMPLOYEES | 3,499     | 61,397   |





### **PROPERTY** AERIAL



### **AREA** MAP



# **BUILDING** PHOTOS









# **INTERIOR** PHOTOS









# **INTERIOR** PHOTOS







# **INTERIOR** PHOTOS









**20 WEST**GOLF ROAD
DES PLAINES, IL 60016

**EXCLUSIVE AGENTS** 

**JOSEPH GLORIA** 

847.638.0828

**CHARLES FABER** 773.414.5406

Joseph@CREAdvising.com Charles@CREAdvising.com

**CRE** ADVISING

401 WEST ONTARIO STREET, SUITE 205 CHICAGO, IL 60654

312.448.6401

www.CREAdvising.com