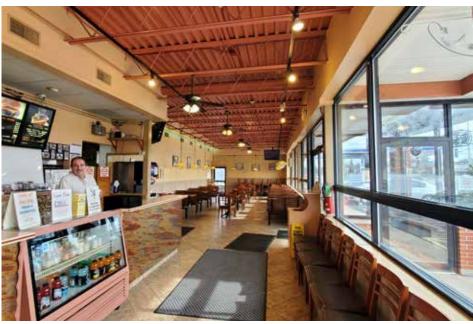

estment buyer or owner-user (grill, diner, fast food/fast casual)

#### **AREA HIGHLIGHTS**

- ► Located next to Marathon and is close to Mariano's, Walgreens, Binny's, and the Aberdeen Animal Hospital
- ▶ Solid residential area with by multiple schools, churches, and community parks
- ▶ 6 min drive to downtown Des Plaines and downtown Mt. Prospect
- ▶ 15 min to O'Hare International Airport

#### **DEMOGRAPHICS**

|                   | 1 MI      | 3 MI     |
|-------------------|-----------|----------|
| TOTAL HOUSEHOLDS  | 5,653     | 47,694   |
| MEDIAN HH INCOME  | \$104,598 | \$74,982 |
| TOTAL POPULATION  | 15,372    | 122,585  |
| DAYTIME EMPLOYEES | 3,499     | 61,397   |





### **PROPERTY** AERIAL



### **AREA** MAP



# **BUILDING** PHOTOS









# **INTERIOR** PHOTOS









# **INTERIOR** PHOTOS







# **INTERIOR** PHOTOS









**20 WEST**GOLF ROAD
DES PLAINES, IL 60016

**EXCLUSIVE AGENTS** 

**JOSEPH GLORIA** 

847.638.0828

**CHARLES FABER** 773.414.5406

Joseph@CREAdvising.com Charles@CREAdvising.com

**CRE** ADVISING

401 WEST ONTARIO STREET, SUITE 205 CHICAGO, IL 60654

312.448.6401

www.CREAdvising.com