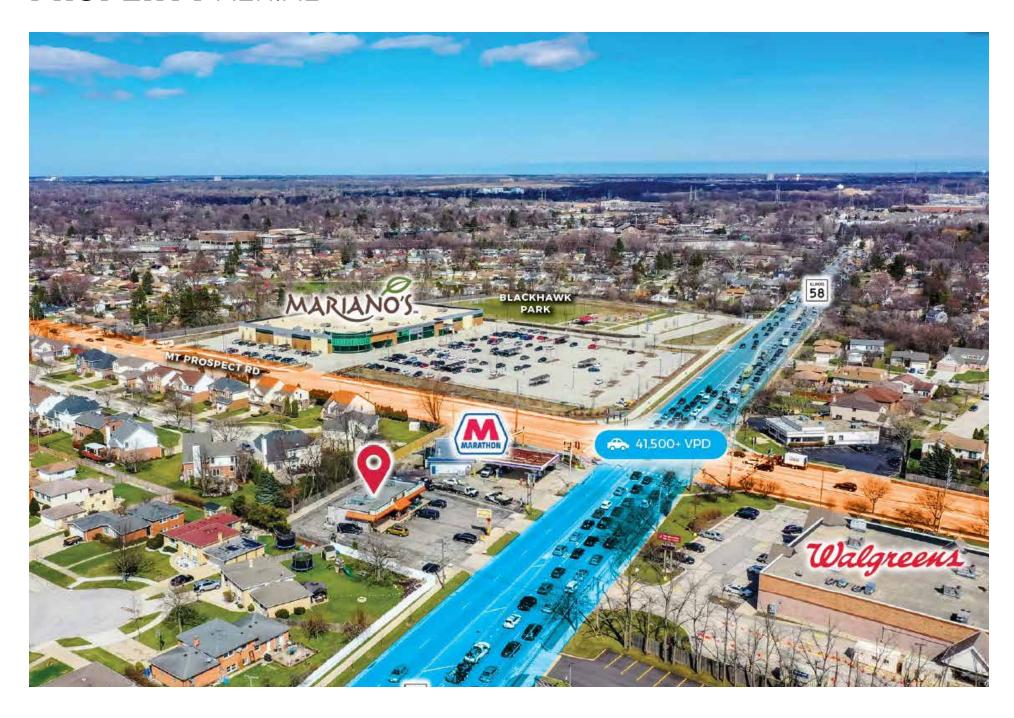

### **AREA** MAP

#### **AREA HIGHLIGHTS**

- ► Located next to Marathon and is close to Mariano's, Walgreens, Binny's, and the Aberdeen Animal Hospital
- ▶ Solid residential area with by multiple schools, churches, and community parks
- ▶ 6 min drive to downtown Des Plaines and downtown Mt. Prospect
- ▶ 15 min to O'Hare International Airport

#### **OVERVIEW**

Looking for an exceptional investment opportunity in the Northwest suburbs of Chicago? Look no further than 20 W. Golf Road! This prime commercial property is perfect for an investment buyer or owner-user need of a diner, grill, or fast food/fast casual restaurant. The building boasts 2,800 SF of space and sits on 0.48 acres of land, with parking space for approximately 40 cars. The location sees an impressive 27,900 vehicles per day along Golf Road, plus an additional 16,300 vehicles per day along S Mount Prospect Rd and is equidistant to both downtown Des Plaines and Mount Prospect and a quick drive to O'Hare International Airport. Don't miss out on this incredible opportunity! Contact us today to schedule a viewing!