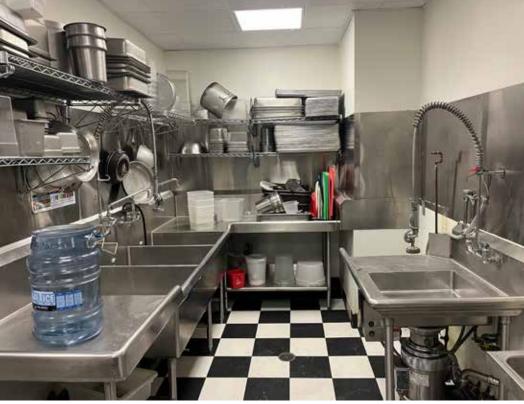

#### COMMENTS

- ► Fantastic 2,800 square foot retail space for lease with existing restaurant buildout located in prime Wicker Park location
- ▶ Formerly occupied by Kanela Breakfast Club.
- ▶ Space has existing black iron ventilation and F,F & E in place
- ▶ Extra wide sidewalk for outdoor seating and signage available
- Space is located on busy stretch of Division in the Wicker Park restaurant corridor with high foot and vehicle traffic, nearby all the nightlife and retail the area has to offer
- ► One half mile from Damen Blue Line L stop and two bus stops away from the Division Blue Line L stop
- ► Nearby national retail tenants include Dunkin' Donuts, The UPS Store, Cheba Hut, Byline Bank
- ► Nearby local/regional retail tenants include Queen Mary, Enoteca Roma, Lost Larson, Innjoy, The Fifty/50, Rainbo Club, Fatpour Tap Works, Bourbon on Division, Typica Cafe, Cafe Istanbul, Collectivo Coffee, Folklore, Le Midi Wine, Bourbon on Division, Silli Kori, Desert Hawk