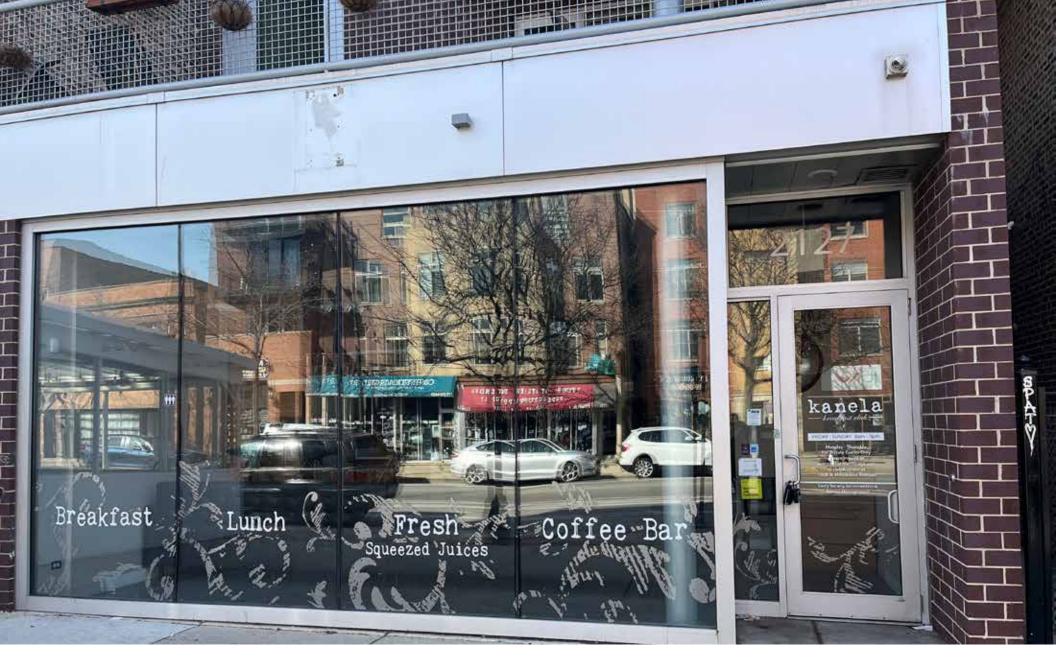

# **2127 WEST** DIVISION STREET

Coffee Bar

LUBC)

### **RETAIL/RESTAURANT SPACE FOR LEASE**

Breakfast

WICKER PARK

#### COMMENTS

- ► Fantastic 2,800 square foot retail space for lease with existing restaurant buildout located in prime Wicker Park location
- ▶ Formerly occupied by Kanela Breakfast Club.
- ▶ Space has existing black iron ventilation and F,F & E in place
- ▶ Extra wide sidewalk for outdoor seating and signage available
- Space is located on busy stretch of Division in the Wicker Park restaurant corridor with high foot and vehicle traffic, nearby all the nightlife and retail the area has to offer
- ► One half mile from Damen Blue Line L stop and two bus stops away from the Division Blue Line L stop
- ► Nearby national retail tenants include Dunkin' Donuts, The UPS Store, Cheba Hut, Byline Bank
- ► Nearby local/regional retail tenants include Queen Mary, Enoteca Roma, Lost Larson, Innjoy, The Fifty/50, Rainbo Club, Fatpour Tap Works, Bourbon on Division, Typica Cafe, Cafe Istanbul, Collectivo Coffee, Folklore, Le Midi Wine, Bourbon on Division, Silli Kori, Desert Hawk