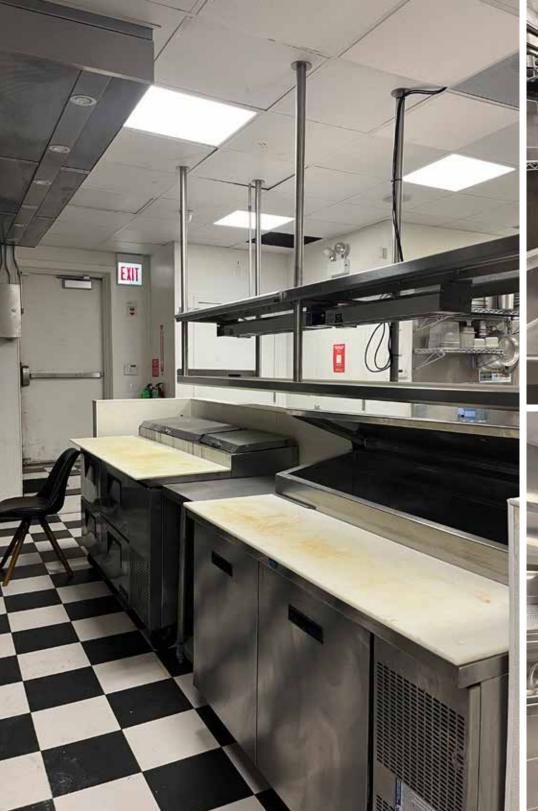

#### COMMENTS

- ► Fantastic 2,800 square foot retail space for lease with existing restaurant buildout located in prime Wicker Park location
- ▶ Formerly occupied by Kanela Breakfast Club.
- ▶ Space has existing black iron ventilation and F,F & E in place
- ▶ Extra wide sidewalk for outdoor seating and signage available
- Space is located on busy stretch of Division in the Wicker Park restaurant corridor with high foot and vehicle traffic, nearby all the nightlife and retail the area has to offer
- ► One half mile from Damen Blue Line L stop and two bus stops away from the Division Blue Line L stop
- ► Nearby national retail tenants include Dunkin' Donuts, The UPS Store, Cheba Hut, Byline Bank
- ► Nearby local/regional retail tenants include Queen Mary, Enoteca Roma, Lost Larson, Innjoy, The Fifty/50, Rainbo Club, Fatpour Tap Works, Bourbon on Division, Typica Cafe, Cafe Istanbul, Collectivo Coffee, Folklore, Le Midi Wine, Bourbon on Division, Silli Kori, Desert Hawk