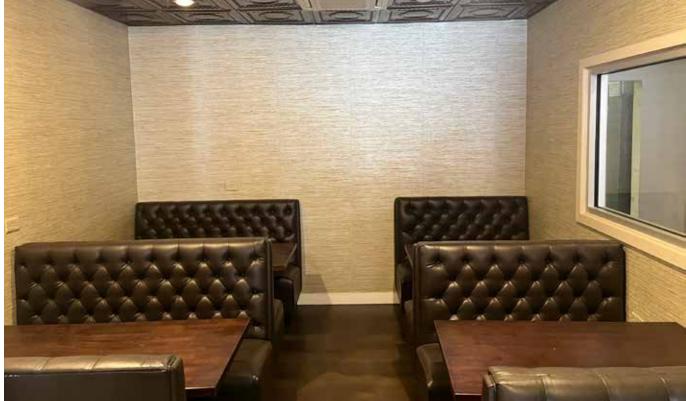

#### COMMENTS

- ► Fantastic 2,800 square foot retail space for lease with existing restaurant buildout located in prime Wicker Park location
- ▶ Formerly occupied by Kanela Breakfast Club.
- ▶ Space has existing black iron ventilation and F,F & E in place
- ▶ Extra wide sidewalk for outdoor seating and signage available
- Space is located on busy stretch of Division in the Wicker Park restaurant corridor with high foot and vehicle traffic, nearby all the nightlife and retail the area has to offer
- ► One half mile from Damen Blue Line L stop and two bus stops away from the Division Blue Line L stop
- ► Nearby national retail tenants include Dunkin' Donuts, The UPS Store, Cheba Hut, Byline Bank
- ► Nearby local/regional retail tenants include Queen Mary, Enoteca Roma, Lost Larson, Innjoy, The Fifty/50, Rainbo Club, Fatpour Tap Works, Bourbon on Division, Typica Cafe, Cafe Istanbul, Collectivo Coffee, Folklore, Le Midi Wine, Bourbon on Division, Silli Kori, Desert Hawk