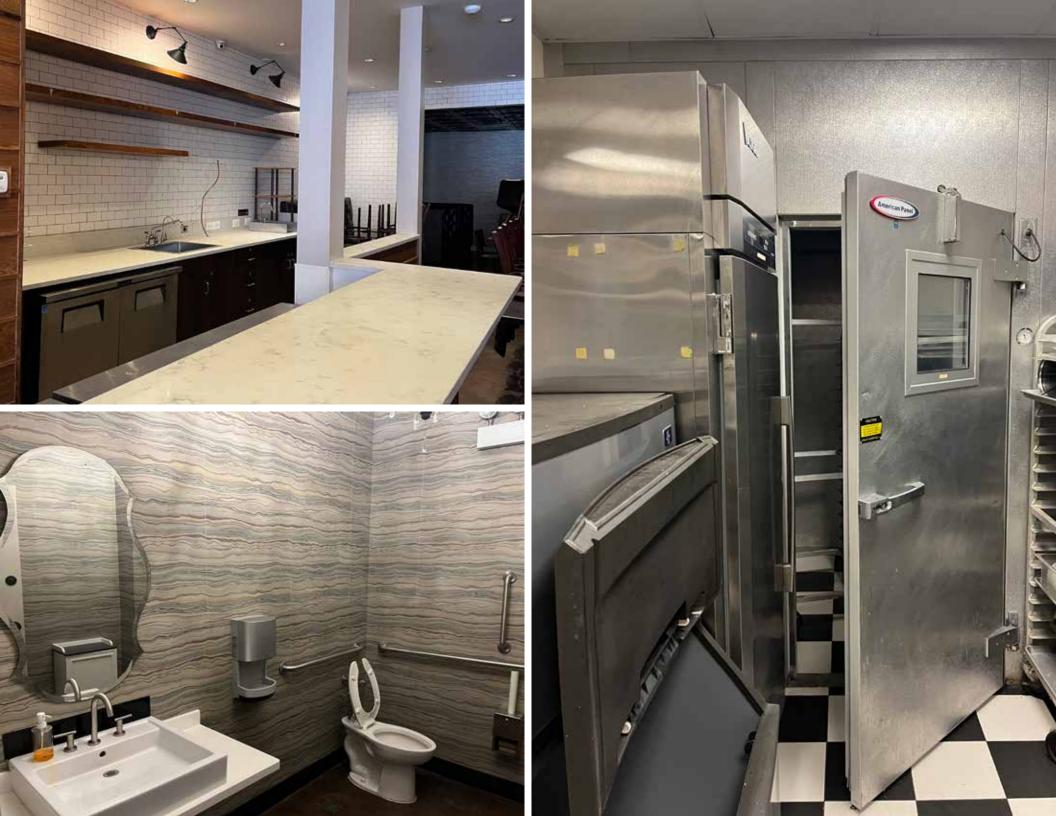

#### COMMENTS

- ► Fantastic 2,800 square foot retail space for lease with existing restaurant buildout located in prime Wicker Park location
- ▶ Formerly occupied by Kanela Breakfast Club.
- ▶ Space has existing black iron ventilation and F,F & E in place
- ▶ Extra wide sidewalk for outdoor seating and signage available
- Space is located on busy stretch of Division in the Wicker Park restaurant corridor with high foot and vehicle traffic, nearby all the nightlife and retail the area has to offer
- ► One half mile from Damen Blue Line L stop and two bus stops away from the Division Blue Line L stop
- ► Nearby national retail tenants include Dunkin' Donuts, The UPS Store, Cheba Hut, Byline Bank
- ► Nearby local/regional retail tenants include Queen Mary, Enoteca Roma, Lost Larson, Innjoy, The Fifty/50, Rainbo Club, Fatpour Tap Works, Bourbon on Division, Typica Cafe, Cafe Istanbul, Collectivo Coffee, Folklore, Le Midi Wine, Bourbon on Division, Silli Kori, Desert Hawk