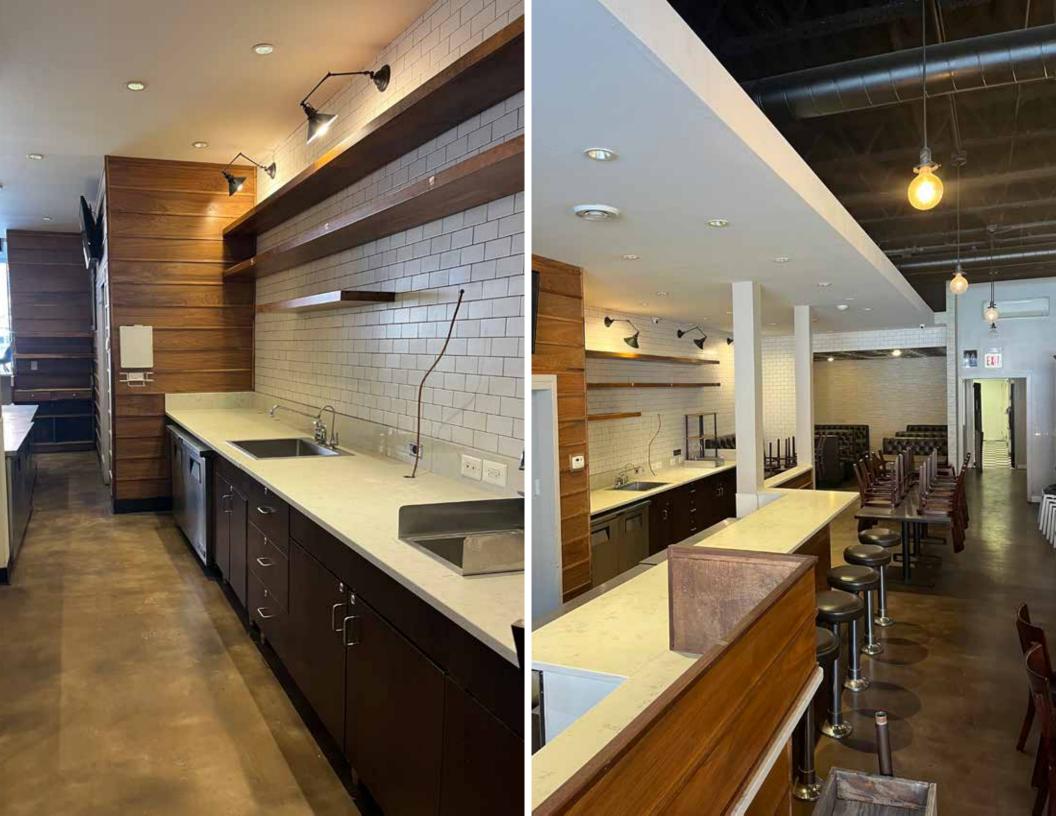

#### COMMENTS

- ► Fantastic 2,800 square foot retail space for lease with existing restaurant buildout located in prime Wicker Park location
- ▶ Formerly occupied by Kanela Breakfast Club.
- ▶ Space has existing black iron ventilation and F,F & E in place
- ▶ Extra wide sidewalk for outdoor seating and signage available
- Space is located on busy stretch of Division in the Wicker Park restaurant corridor with high foot and vehicle traffic, nearby all the nightlife and retail the area has to offer
- ► One half mile from Damen Blue Line L stop and two bus stops away from the Division Blue Line L stop
- ► Nearby national retail tenants include Dunkin' Donuts, The UPS Store, Cheba Hut, Byline Bank
- ► Nearby local/regional retail tenants include Queen Mary, Enoteca Roma, Lost Larson, Innjoy, The Fifty/50, Rainbo Club, Fatpour Tap Works, Bourbon on Division, Typica Cafe, Cafe Istanbul, Collectivo Coffee, Folklore, Le Midi Wine, Bourbon on Division, Silli Kori, Desert Hawk