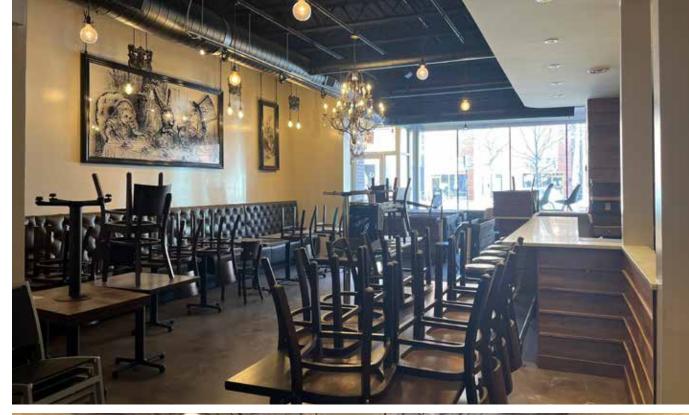

#### COMMENTS

- ► Fantastic 2,800 square foot retail space for lease with existing restaurant buildout located in prime Wicker Park location
- ▶ Formerly occupied by Kanela Breakfast Club.
- ▶ Space has existing black iron ventilation and F,F & E in place
- ▶ Extra wide sidewalk for outdoor seating and signage available
- Space is located on busy stretch of Division in the Wicker Park restaurant corridor with high foot and vehicle traffic, nearby all the nightlife and retail the area has to offer
- ► One half mile from Damen Blue Line L stop and two bus stops away from the Division Blue Line L stop
- ► Nearby national retail tenants include Dunkin' Donuts, The UPS Store, Cheba Hut, Byline Bank
- ► Nearby local/regional retail tenants include Queen Mary, Enoteca Roma, Lost Larson, Innjoy, The Fifty/50, Rainbo Club, Fatpour Tap Works, Bourbon on Division, Typica Cafe, Cafe Istanbul, Collectivo Coffee, Folklore, Le Midi Wine, Bourbon on Division, Silli Kori, Desert Hawk