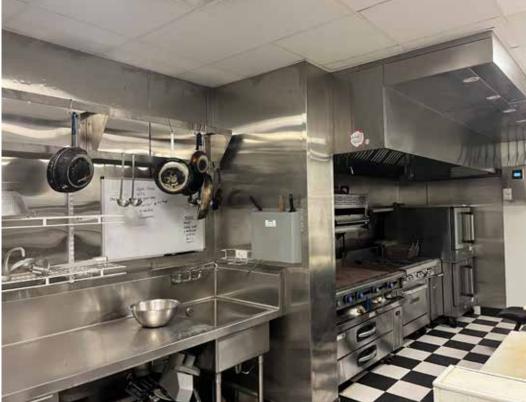

#### COMMENTS

- ► Fantastic 2,800 square foot retail space for lease with existing restaurant buildout located in prime Wicker Park location
- ▶ Formerly occupied by Kanela Breakfast Club.
- ▶ Space has existing black iron ventilation and F,F & E in place
- ▶ Extra wide sidewalk for outdoor seating and signage available
- Space is located on busy stretch of Division in the Wicker Park restaurant corridor with high foot and vehicle traffic, nearby all the nightlife and retail the area has to offer
- ► One half mile from Damen Blue Line L stop and two bus stops away from the Division Blue Line L stop
- ► Nearby national retail tenants include Dunkin' Donuts, The UPS Store, Cheba Hut, Byline Bank
- ► Nearby local/regional retail tenants include Queen Mary, Enoteca Roma, Lost Larson, Innjoy, The Fifty/50, Rainbo Club, Fatpour Tap Works, Bourbon on Division, Typica Cafe, Cafe Istanbul, Collectivo Coffee, Folklore, Le Midi Wine, Bourbon on Division, Silli Kori, Desert Hawk