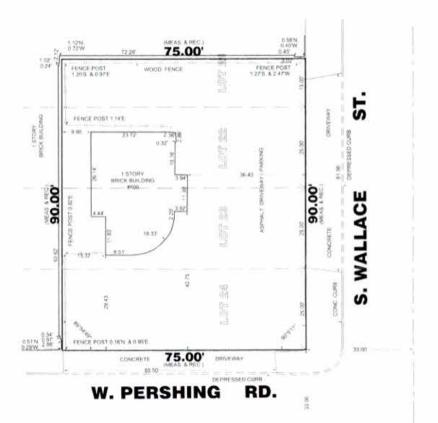

# **SITE** SURVEY

PROFESSIONAL DESIGN FIRM LS/PE/SE REGISTRATION NO. 184-002111

### PLAT OF SURVEY

THE EAST 76:00 FEET OF THE SOUTH 90:00 FEET OF LOTS 21 TO 24 INCLUSIVE AS A TRACT IN SUBDIVISION BLOCK TOF BATES SUBDIVISION OF THE SOUTH 1/2 OF BLOCK 26 IN CANAL TRUSTEES SUBDIVISION OF THE WEST 1/2 OF THE SOUTHWEST 1/

LAND TOTAL AREA 6750.SQ. FT

COMMONLY KNOWN AS 800 WEST PERSHING ROAD, CHICAGO, ILLINOIS.

SCALE 1 INCH - 16 FEET

THIS PRICESSIONAL SERVICE CONFORMS 10.114E CURRENT SLINCES MANUAL STANDARDS FOR A BOUNDARY SUPPORT.

SUPPORT

CHE LINGUESSIGNED. AN ILLINGUIS REGISTERED LAND SUPPORTOR HEREBY CERTEY TO THE ABOVE NAMED PARTY THAT ON THE EART SECONDARY MICROSON OF THE REAL ESTATE DESCRIBED HERBY WAS ANCE AND THAT TO THE SECONDARY SUPPORTOR OF THE REAL ESTATE DESCRIBED HERBY WAS ANCE AND THAT TO THE SECONDARY OF THE PROPERTY OF THE ACRES FOUND AS IABLE MICROSPORTS.

CORNERS ARE SET OR NOT BY CURRENT AGREEMENT. SUBJECT REPORTITY HAS NOT BEEN STAND AND THEIR SHOULD SECONDARY.

3850 SOUTH WALLACE CHICAGO, IL 60609

**EXCLUSIVE AGENTS** 

**STEVE HORVATH** 

630.430.4300 Steve@CREAdvising.com **JOSH MELLENCAMP** 