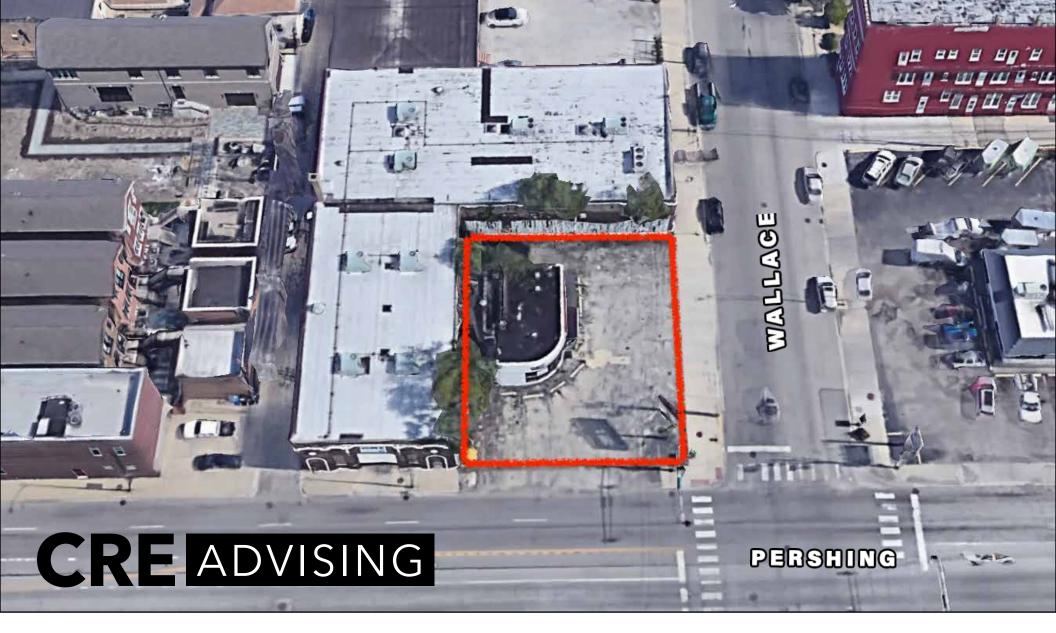

# SIZE

► Land: 6,750 square feet

#### **COMMENTS**

- ► Approximately 6,750 SF redevelopment site with former restaurant building on the site
- ► Street entrances on Wallace and Pershing allows for easy access
- ► Site can be redeveloped for parking or other new commercial or residential use
- ► Close proximity to Guaranteed Rate Field and just a couple blocks from 90/94