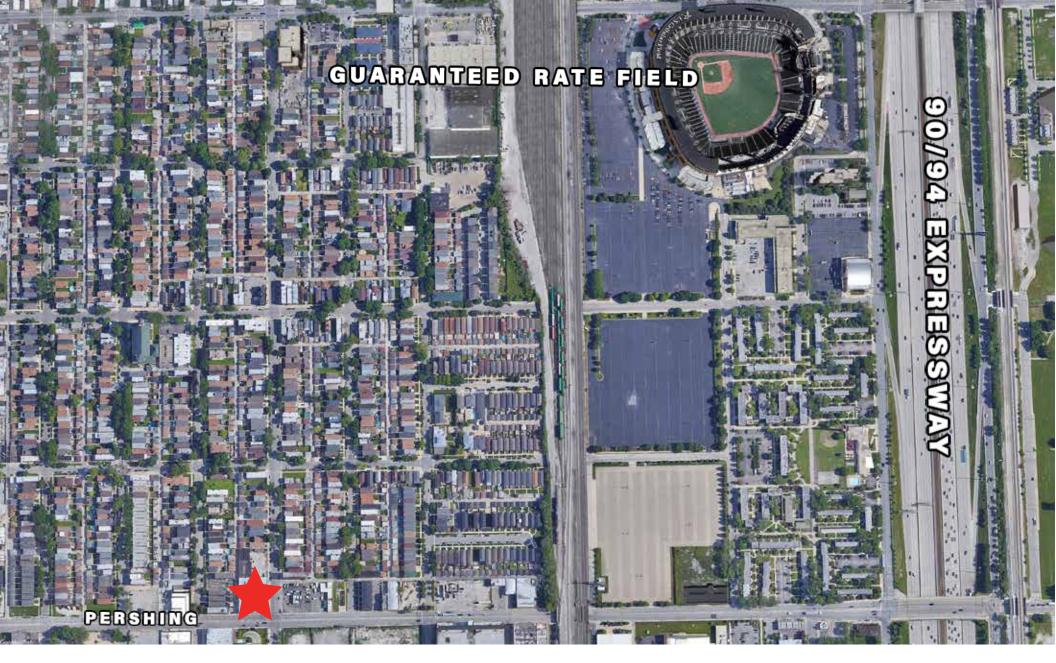

#### **COMMENTS**

- ► Approximately 6,750 SF redevelopment site with former restaurant building on the site
- ► Street entrances on Wallace and Pershing allows for easy access
- ► Site can be redeveloped for parking or other new commercial or residential use
- ► Close proximity to Guaranteed Rate Field and just a couple blocks from 90/94