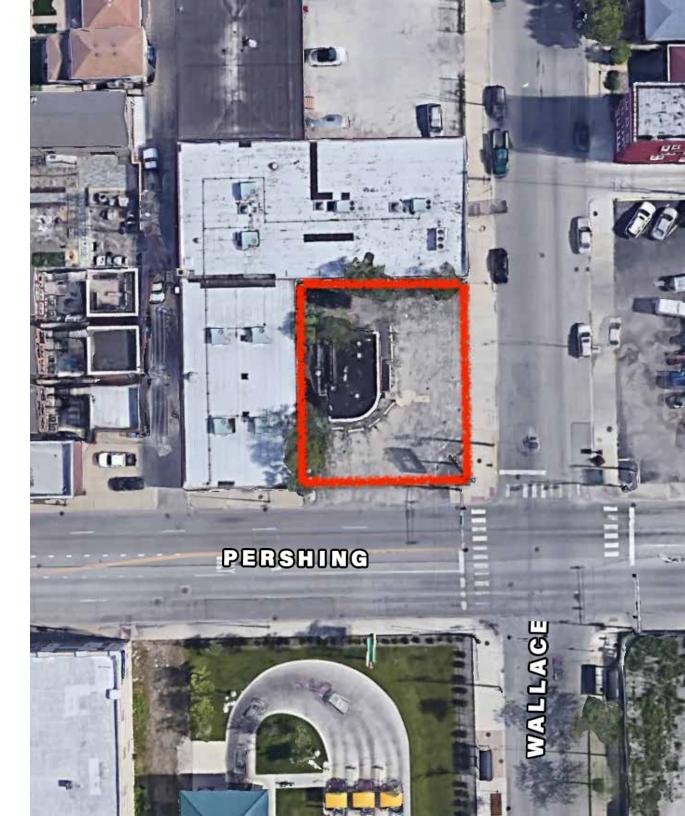

# SIZE

► Land: 6,750 square feet

#### **COMMENTS**

- ► Approximately 6,750 SF redevelopment site with former restaurant building on the site
- ► Street entrances on Wallace and Pershing allows for easy access
- ► Site can be redeveloped for parking or other new commercial or residential use
- ► Close proximity to Guaranteed Rate Field and just a couple blocks from 90/94