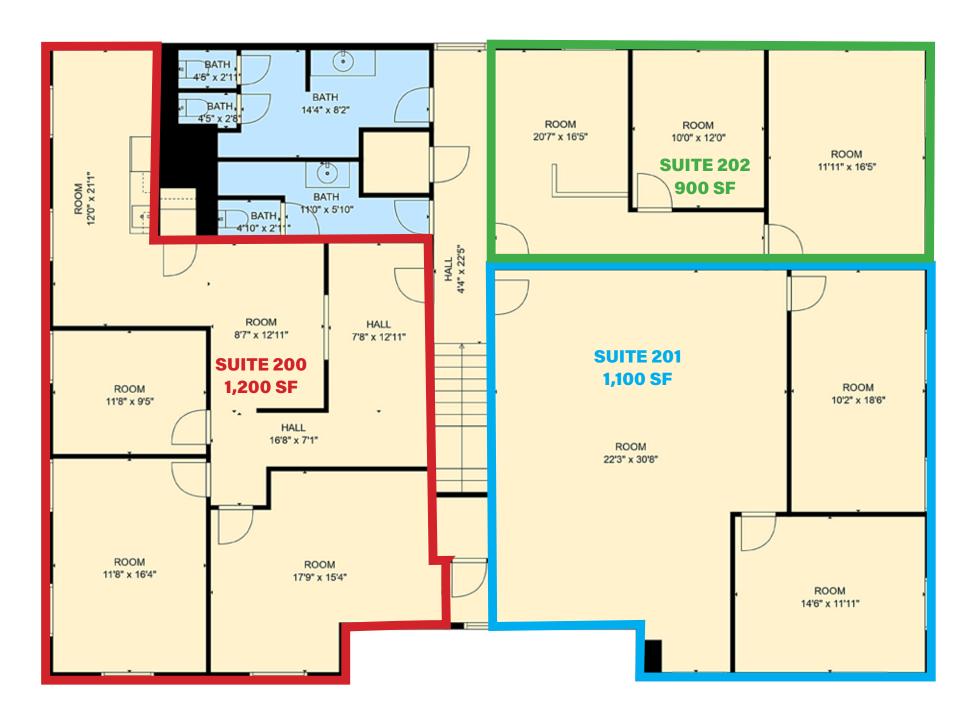

#### **SPACE AVAILABLE**

► Suite 200: 1,200 square feet

► Suite 201: 1,100 square feet

▶ Suite 202: 900 square feet

Total: 3,200 square feet

#### **RENTAL RATE**

► Suite 200: \$22.00 psf/year modified gross

► Suite 201: \$26.00 psf/year modified gross

► Suite 202: \$24.00 psf/year modified gross

## **FLOOR** PLAN

550 PENNSYLVANIA GLENELLYN ILLINOIS 60137

**EXCLUSIVE AGENT STEVE HORVATH** 

630.430.4300 Steve@creadvisingcom

CRE ADVISING ANY PROPERTY ON EARTH

CHICAGO | GLEN ELLYN | NASHVILLE