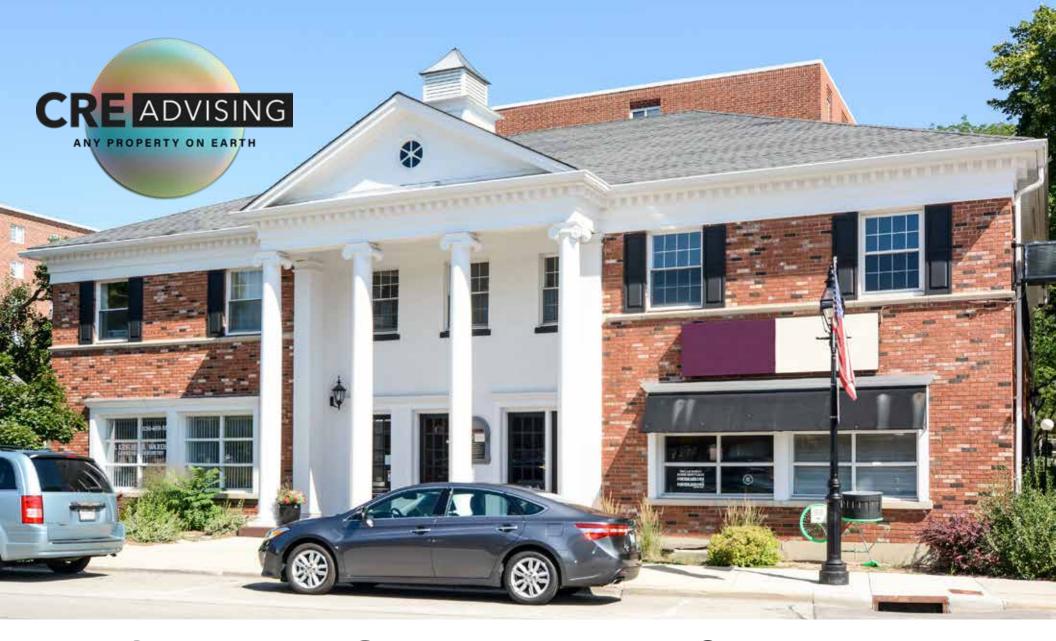

# 550 PENNSYLVANIA, GLEN ELLYN

THREE OFFICE SPACES FOR LEASE

WEST CHICAGO SUBURBS

#### HIGHLIGHTS

- ► Three second floor, walk-up office spaces for lease in gorgeous west Chicago suburb of Glen Ellyn!
- ► Spaces boast new finishes and fantastic windows with great lines
- ► Spaces are fully built-out with 2-3 private offices plus open space
- ► Parking available
- ▶ Building is situated in prime Glen Ellyn CBD location, right in the midst of all the retail/restaurants and just one block from the Glen Ellyn Metra UP-W line, post office, and Glen Art Movie Theater
- ► Nearby tenants include Dunkin' Donuts, Starbucks, Einstein Bros. Bagels, Fire + Wine, Maize + Mash, A Toda Madre, Common Good Cocktail House, Main Street Pub, Tutto Bene, Thipi Thai, Chocolaterie Stam