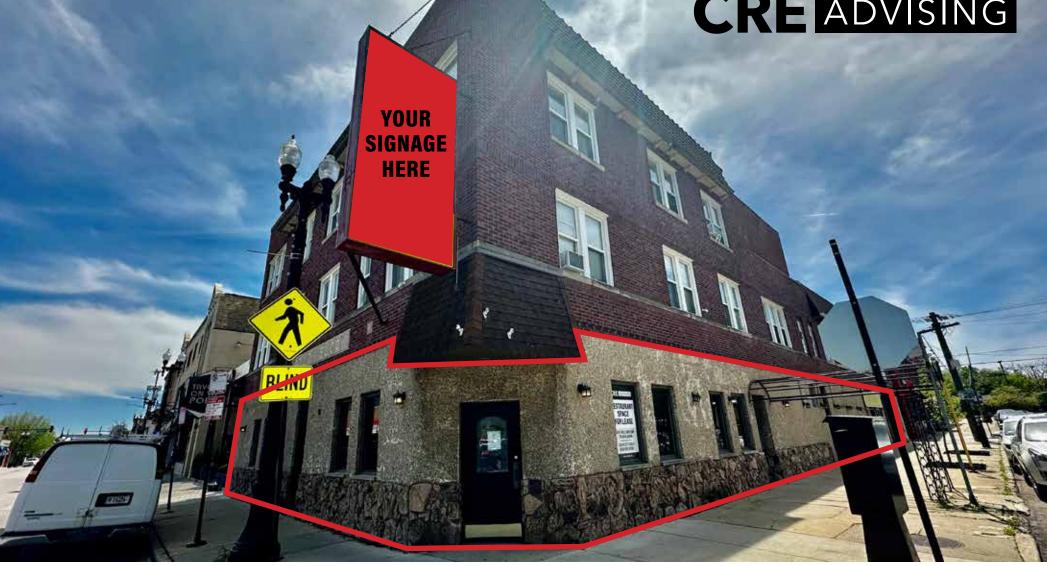

## **RESTAURANT/RETAIL SPACE FOR LEASE**

EDISON PARK

#### COMMENTS

- Introducing 6730 N Northwest Hwy, located in the heart of the vibrant Edison Park neighborhood of Chicago!
- This 4,250 SF space presents a prime opportunity for a restaurant to establish itself at a bustling corner location, just a block away from the Edison Park Metra station off the UP-NW line
- The space includes essential amenities such as a hood, two bathrooms, a freezer, and convenient basement storage
- There is potential for sidewalk/patio seating, pending city approval
- Tenant responsible for their NNN pro-rata share of taxes, utilities (water, gas, electric, sewer), CAM expenses, insurance
- ► Zoning: B3-1
- ▶ PIN: 09-36-304-008-0000
- Contact us today for additional details or to schedule a tour and explore the potential of 6730 N Northwest Hwy!