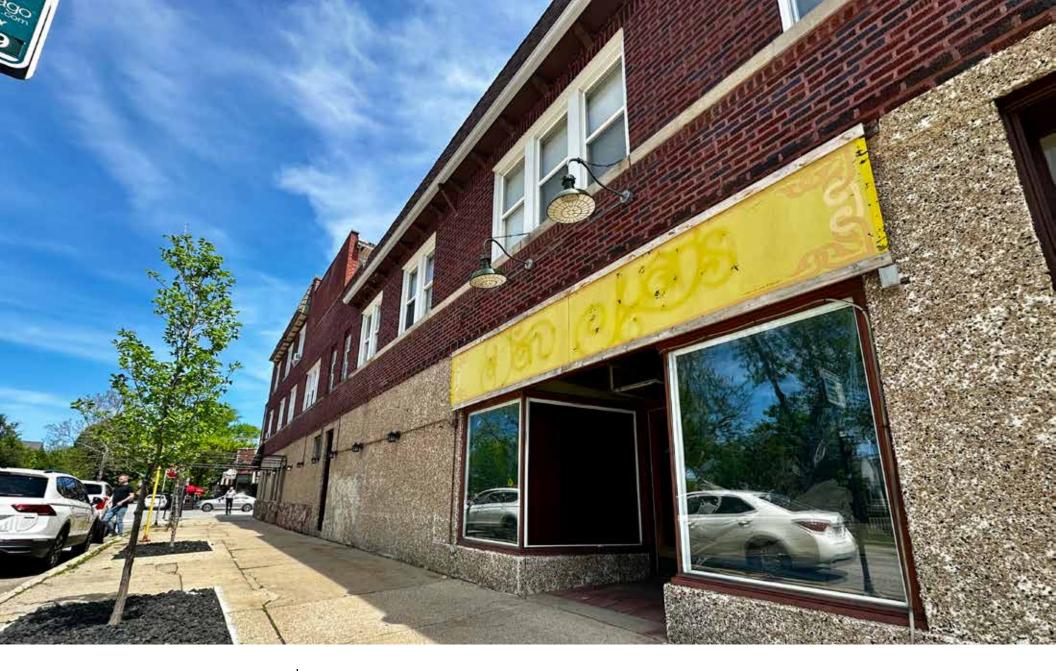

# 6728-6730 N NORTHWEST HWY

## **RESTAURANT/RETAIL SPACE FOR LEASE**

EDISON PARK

#### COMMENTS

- Introducing 6730 N Northwest Hwy, located in the heart of the vibrant Edison Park neighborhood of Chicago!
- This 4,250 SF space presents a prime opportunity for a restaurant to establish itself at a bustling corner location, just a block away from the Edison Park Metra station off the UP-NW line
- The space includes essential amenities such as a hood, two bathrooms, a freezer, and convenient basement storage
- There is potential for sidewalk/patio seating, pending city approval
- Tenant responsible for their NNN pro-rata share of taxes, utilities (water, gas, electric, sewer), CAM expenses, insurance
- ► Zoning: B3-1
- ▶ PIN: 09-36-304-008-0000
- Contact us today for additional details or to schedule a tour and explore the potential of 6730 N Northwest Hwy!