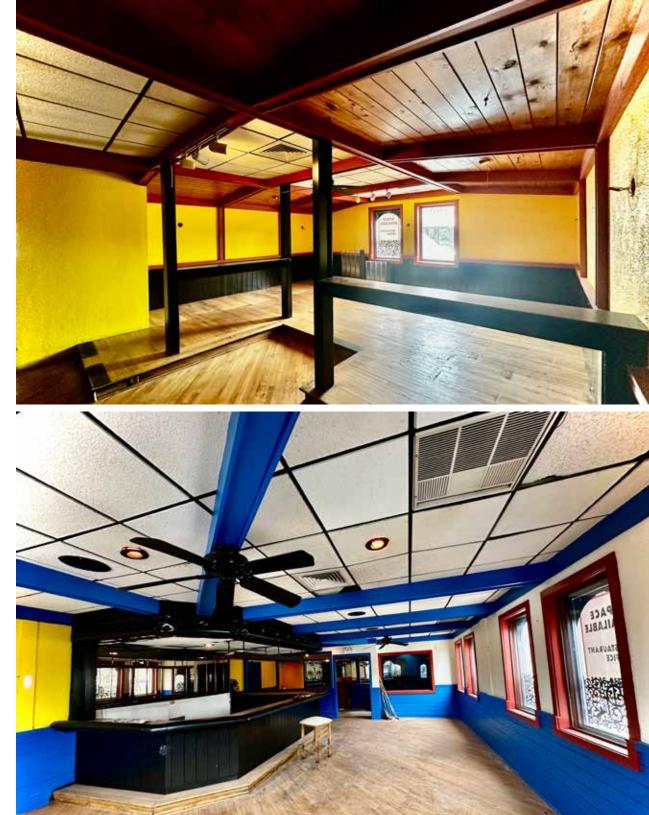

#### COMMENTS

- Introducing 6730 N Northwest Hwy, located in the heart of the vibrant Edison Park neighborhood of Chicago!
- This 4,250 SF space presents a prime opportunity for a restaurant to establish itself at a bustling corner location, just a block away from the Edison Park Metra station off the UP-NW line
- The space includes essential amenities such as a hood, two bathrooms, a freezer, and convenient basement storage
- There is potential for sidewalk/patio seating, pending city approval
- Tenant responsible for their NNN pro-rata share of taxes, utilities (water, gas, electric, sewer), CAM expenses, insurance
- ► Zoning: B3-1
- ▶ PIN: 09-36-304-008-0000
- Contact us today for additional details or to schedule a tour and explore the potential of 6730 N Northwest Hwy!