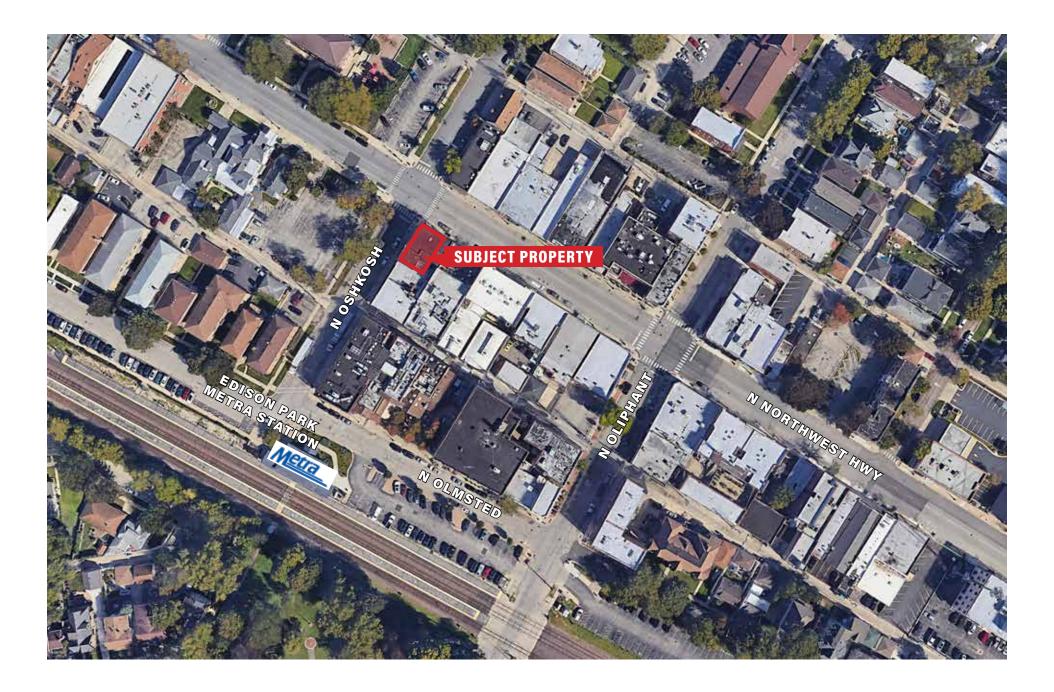

#### COMMENTS

- Introducing 6730 N Northwest Hwy, located in the heart of the vibrant Edison Park neighborhood of Chicago!
- This 4,250 SF space presents a prime opportunity for a restaurant to establish itself at a bustling corner location, just a block away from the Edison Park Metra station off the UP-NW line
- The space includes essential amenities such as a hood, two bathrooms, a freezer, and convenient basement storage
- There is potential for sidewalk/patio seating, pending city approval
- Tenant responsible for their NNN pro-rata share of taxes, utilities (water, gas, electric, sewer), CAM expenses, insurance
- ► Zoning: B3-1
- ▶ PIN: 09-36-304-008-0000
- Contact us today for additional details or to schedule a tour and explore the potential of 6730 N Northwest Hwy!