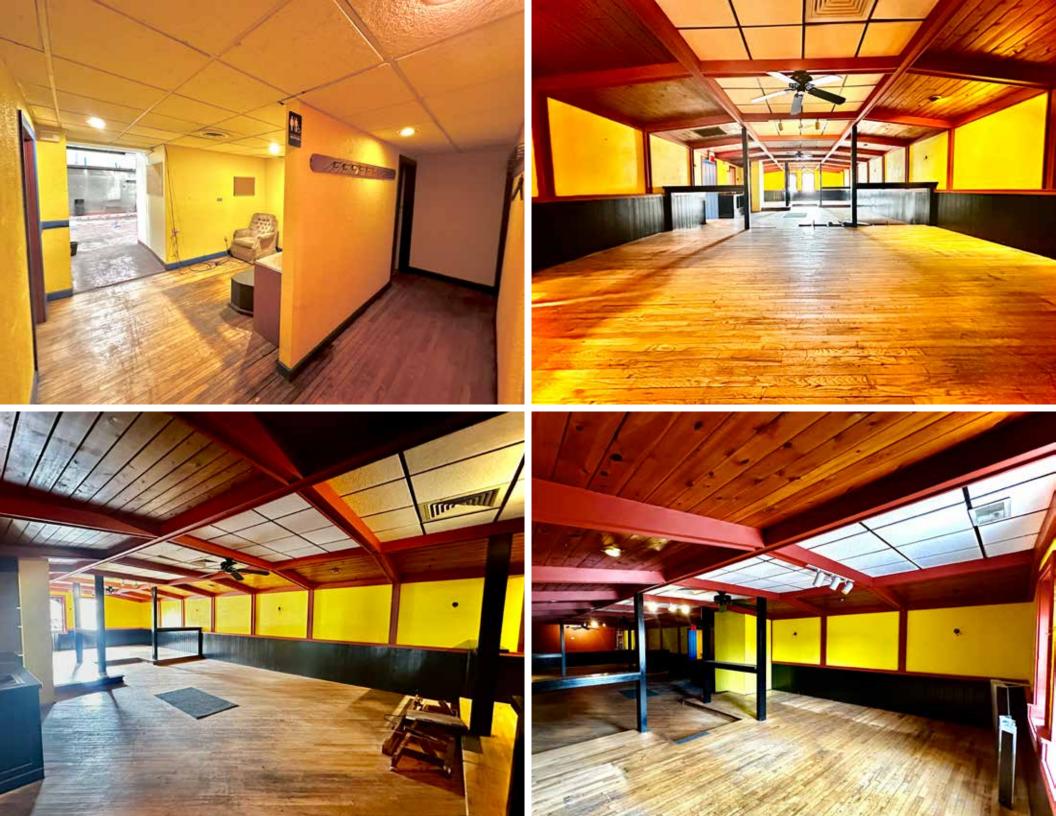

#### COMMENTS

- Introducing 6730 N Northwest Hwy, located in the heart of the vibrant Edison Park neighborhood of Chicago!
- This 4,250 SF space presents a prime opportunity for a restaurant to establish itself at a bustling corner location, just a block away from the Edison Park Metra station off the UP-NW line
- The space includes essential amenities such as a hood, two bathrooms, a freezer, and convenient basement storage
- There is potential for sidewalk/patio seating, pending city approval
- Tenant responsible for their NNN pro-rata share of taxes, utilities (water, gas, electric, sewer), CAM expenses, insurance
- ► Zoning: B3-1
- ▶ PIN: 09-36-304-008-0000
- Contact us today for additional details or to schedule a tour and explore the potential of 6730 N Northwest Hwy!