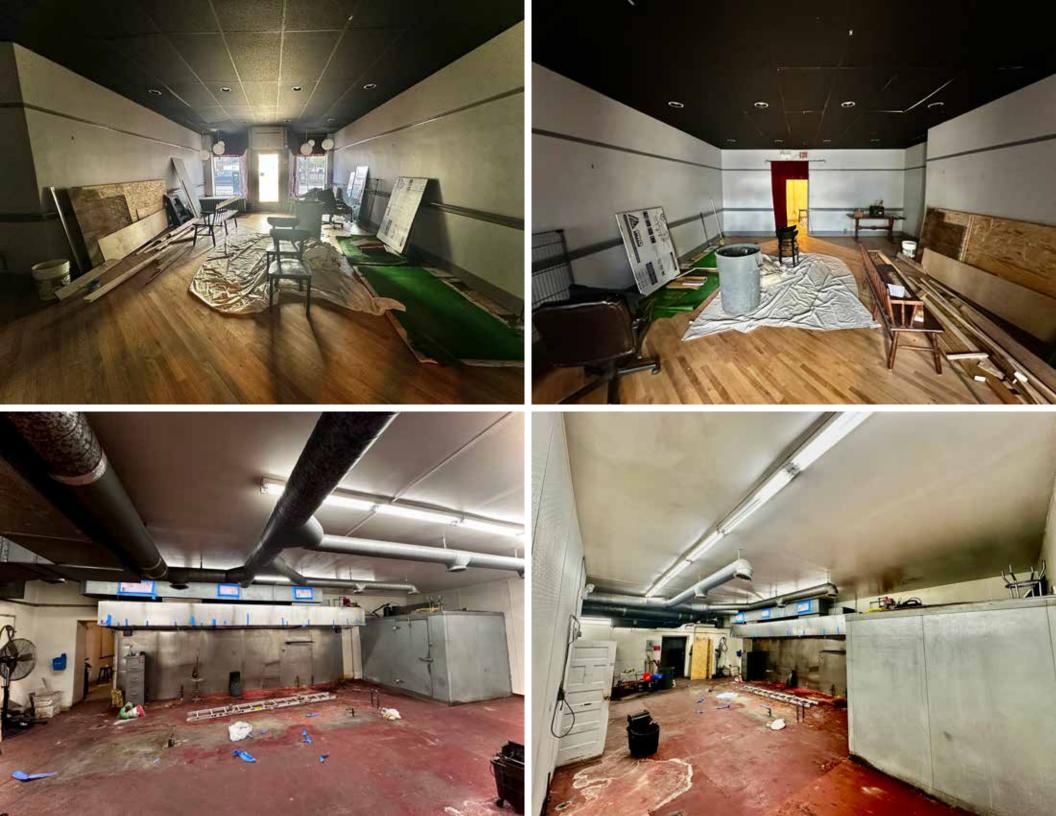

#### COMMENTS

- Introducing 6730 N Northwest Hwy, located in the heart of the vibrant Edison Park neighborhood of Chicago!
- This 4,250 SF space presents a prime opportunity for a restaurant to establish itself at a bustling corner location, just a block away from the Edison Park Metra station off the UP-NW line
- The space includes essential amenities such as a hood, two bathrooms, a freezer, and convenient basement storage
- There is potential for sidewalk/patio seating, pending city approval
- Tenant responsible for their NNN pro-rata share of taxes, utilities (water, gas, electric, sewer), CAM expenses, insurance
- ► Zoning: B3-1
- ▶ PIN: 09-36-304-008-0000
- Contact us today for additional details or to schedule a tour and explore the potential of 6730 N Northwest Hwy!