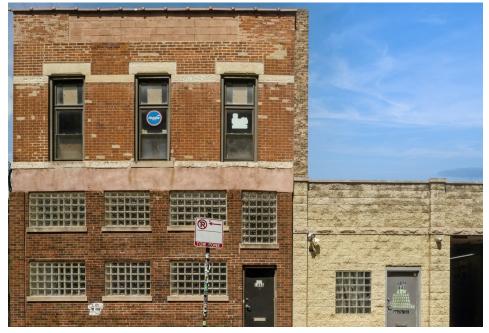

n walking distances to Randolph's Restaurant Row and Fulton Market neighborhood

#### **FULTON MARKET/WEST LOOP DEMOGRAPHICS**

|                   | 1 MI      | 3 MI      |
|-------------------|-----------|-----------|
| POPULATION        | 71,831    | 473,885   |
| HOUSEHOLDS        | 39,760    | 238,777   |
| AVERAGE HH INCOME | \$132,771 | \$110,047 |
| DAYTIME EMPLOYEES | 313,501   | 745,320   |

The information provided comes from sources considered to be reliable, but its accuracy or completeness has not been verified for accuracy. This information may not reflect the current or future performance of the property. Subject to your independent review and due diligence.



# **INTERIOR** PHOTOS









# **INTERIOR** PHOTOS









# **INTERIOR** PHOTOS







# **EXTERIOR** PHOTOS









### **AERIAL** PHOTO



### **AREA** OVERVIEW

Can't beat this West Fulton Market location, this property is a commuters dream! Located right off the Green/Pink L line, the building is just a two-minute walk to the Ashland station and a 15 minute walk west to new Damen/Lake station or east to Morgan station. It is just steps from the Ashland CTA bus line and a quick drive to both the 90/94 and 290 expressways.

The West Loop and Fulton Market are well known for showcasing the best of the best within the exciting Chicago culinary scene and 1444 W Lake is located mere steps from everything these two neighborhoods have to offer, including Michelin Star restaurants Ever, Smyth, and Elske, all three of which are within walking distance. Restaurant Row on Randolph is also nearby featurin