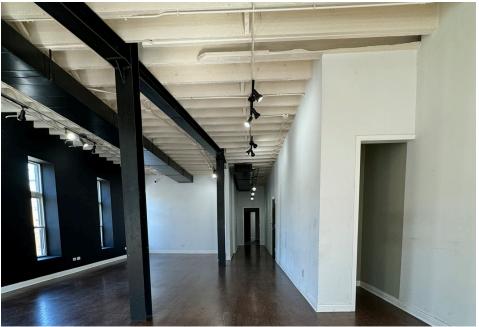

# **INTERIOR** PHOTOS

#### **SPACE HIGHLIGHTS**

► Second floor loft office space

► Perfect for creative owner-operator

► Space is newly renovated and boasts refinished floors, lighting, paint, and new kitchen floors

▶ One private office/conference room and kitchen