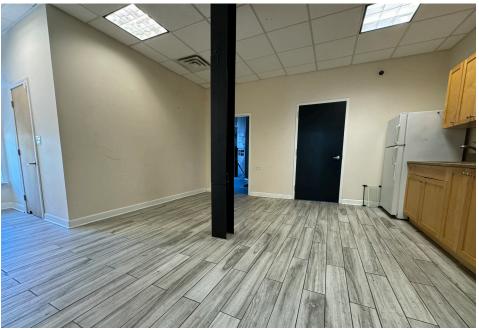

# **INTERIOR** PHOTOS

#### **SPACE HIGHLIGHTS**

► Second floor loft office space

► Perfect for creative owner-operator

► Space is newly renovated and boasts refinished floors, lighting, paint, and new kitchen floors

▶ One private office/conference room and kitchen