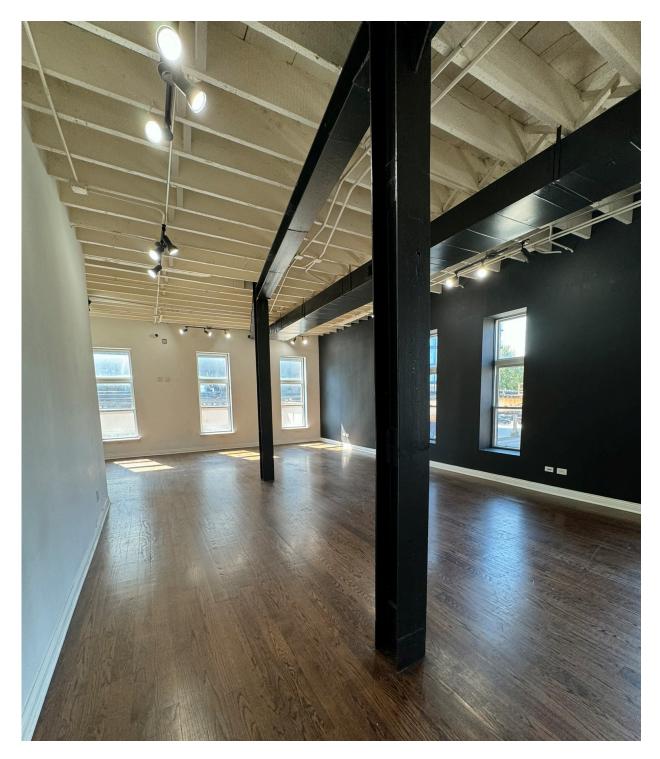

# **INTERIOR** PHOTOS

#### **SPACE HIGHLIGHTS**

► Second floor loft office space

► Perfect for creative owner-operator

► Space is newly renovated and boasts refinished floors, lighting, paint, and new kitchen floors

▶ One private office/conference room and kitchen