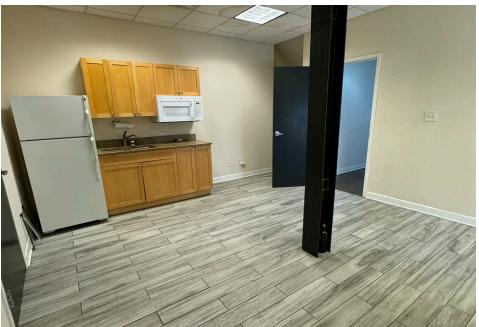

# **INTERIOR** PHOTOS

#### **SPACE HIGHLIGHTS**

► Second floor loft office space

► Perfect for creative owner-operator

► Space is newly renovated and boasts refinished floors, lighting, paint, and new kitchen floors

▶ One private office/conference room and kitchen