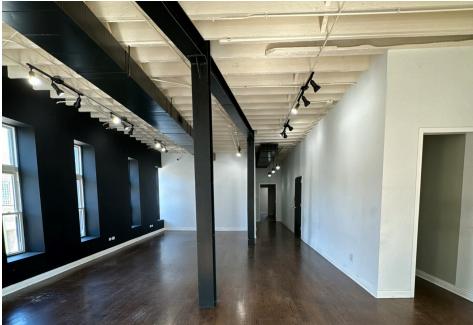

# **INTERIOR** PHOTOS

#### **SPACE HIGHLIGHTS**

► Second floor loft office space

► Perfect for creative owner-operator

► Space is newly renovated and boasts refinished floors, lighting, paint, and new kitchen floors

▶ One private office/conference room and kitchen