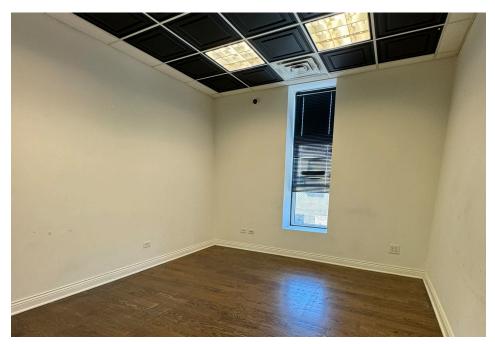

# **INTERIOR** PHOTOS

#### **SPACE HIGHLIGHTS**

► Second floor loft office space

► Perfect for creative owner-operator

► Space is newly renovated and boasts refinished floors, lighting, paint, and new kitchen floors

▶ One private office/conference room and kitchen