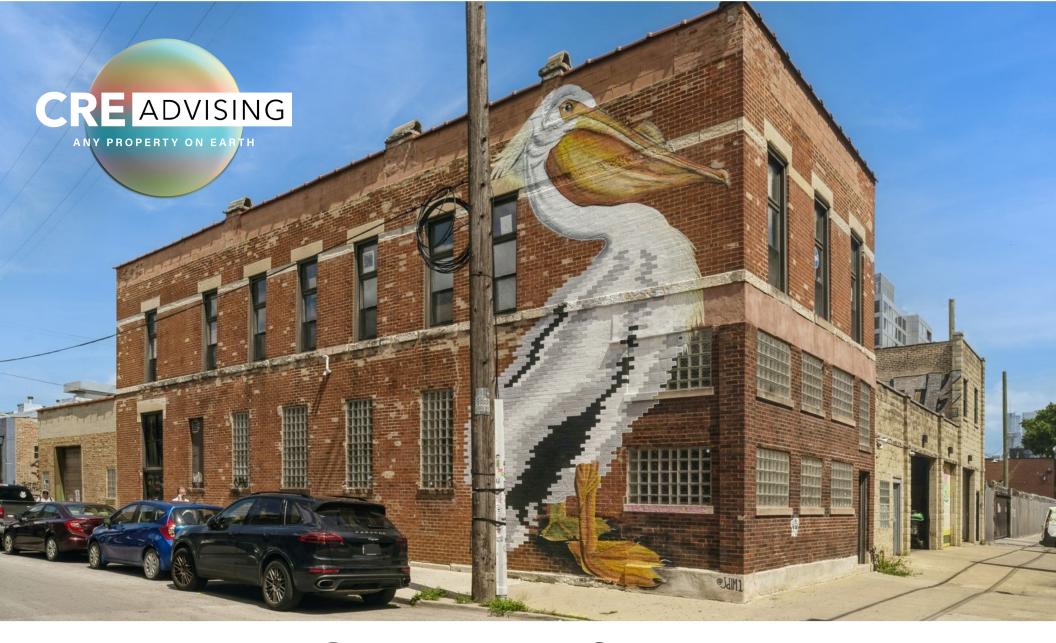

# 1444 WEST LAKE STREET

FLEX/INDUSTRIAL/LOFT-OFFICE BUILDING FOR LEASE

FULTON MARKET

### **AREA** OVERVIEW

Can't beat this West Fulton Market location, this property is a commuters dream! Located right off the Green/Pink L line, the building is just a two-minute walk to the Ashland station and a 15 minute walk west to new Damen/Lake station or east to Morgan station. It is just steps from the Ashland CTA bus line and a quick drive to both the 90/94 and 290 expressways.