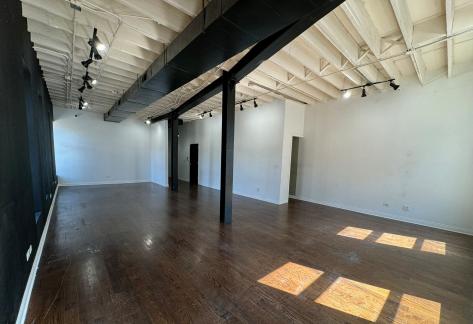

# **INTERIOR** PHOTOS

#### **SPACE HIGHLIGHTS**

► Second floor loft office space

► Perfect for creative owner-operator

► Space is newly renovated and boasts refinished floors, lighting, paint, and new kitchen floors

▶ One private office/conference room and kitchen