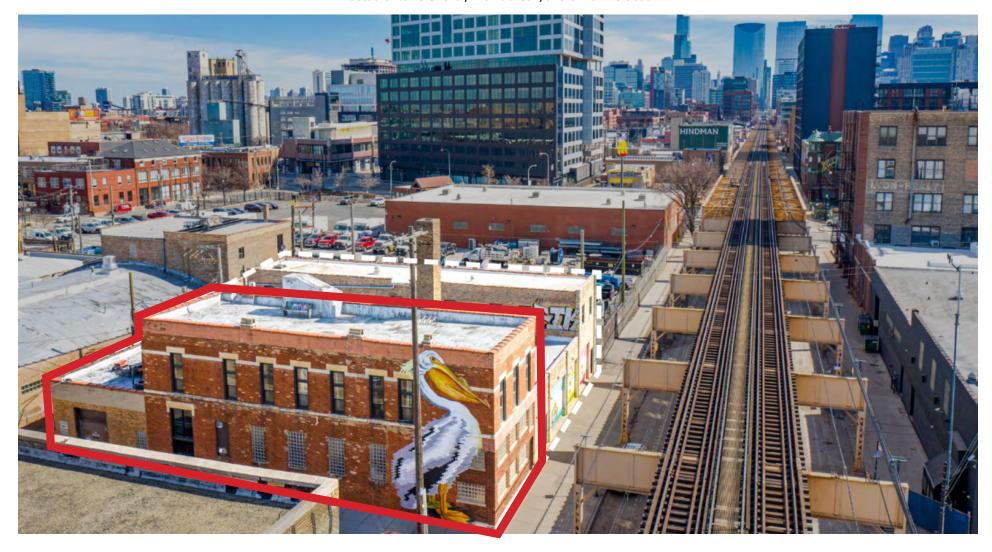

90 expressways.

The West Loop and Fulton Market are well known for showcasing the best of the best within the exciting Chicago culinary scene and 1444 W Lake is located mere steps from everything these two neighborhoods have to offer, including Michelin Star restaurants Ever, Smyth, and Elske, all three of which are within walking distance. Restaurant Row on Randolph is also nearby featuring popular restaurants Au Cheval, The Publican, and Girl & The Goat.

In addition to its eclectic food and drink scene, the Fulton Market/West Loop area boasts numerous luxury hotels including The Hoxton, Soho House, Nobu, and The Emily. It has also become a major hub for technology companies to plant their flag, attracting the like of Google (Midwest HQ), McDonald's (Global HQ), John Deere, and Dyson.



### **AREA** MAP



| R | F | C  | т | Δ | П | R | Δ | N  | Т | C  |
|---|---|----|---|---|---|---|---|----|---|----|
| n | _ | -7 |   | м | u | n | м | 14 | • | -1 |

**AU CHEVAL** ABA **NEXT ELSKE GIRL & THE GOAT SWIFT & SONS SMYTH BEATRIX** ROISTER **EVER DUCK DUCK GOAT ROOH** THE PUBLICAN **HIGH FIVE RAMEN LAJOSIE GREEN ST SMOKED MEATS** 

WARBY PARKER FREE PEOPLE MADEWELL

**PATAGONIA** 

**RETAIL** 

GOOGLE (MIDWEST HQ)
MCDONALD'S (GLOBAL HQ)
DYSON (UNITED STATES HQ)
JOHN DEERE

**TECH OFFICES** 

**HOTELS** 

NOBU THE EMILY HOTEL
SOHO HOUSE HYATT HOUSE
THE HOXTON CROWNE PLAZA



1444 WEST LAKE STREET CHICAGO, IL 60607

### **EXCLUSIVE AGENTS**

**STEVE HORVATH** 

630.430.4300 Steve@creadvising.com **JOSH MELLENCAMP** 

773.414.5406 Josh@creadvising.com



CRE ADVISING

ANY PROPER