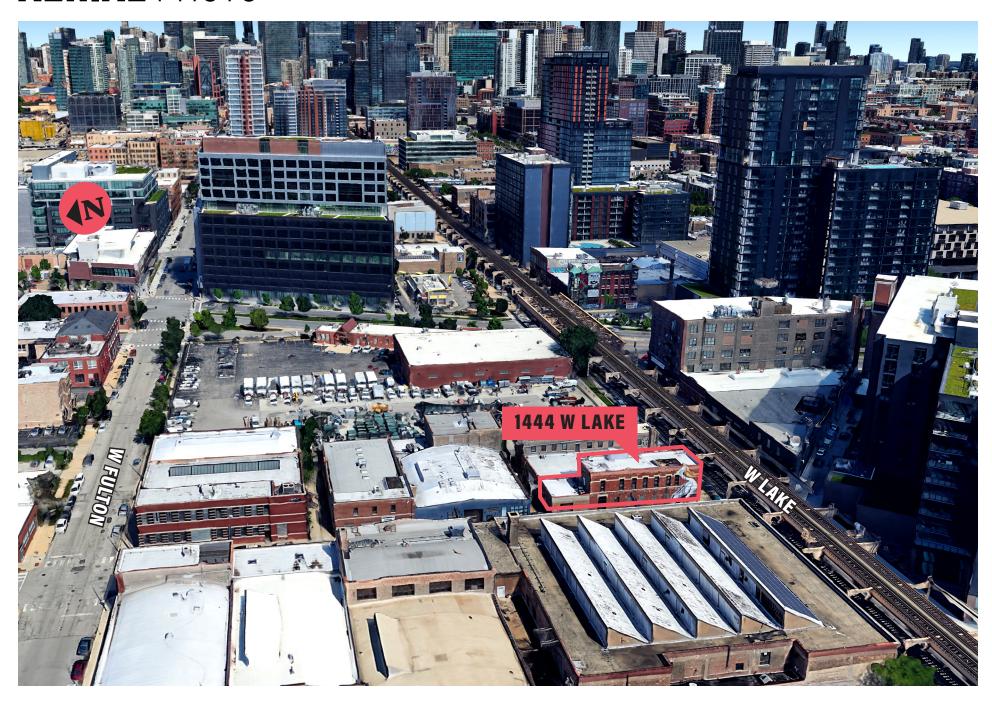

h's Restaurant Row and Fulton Market neighborhood

#### **FULTON MARKET/WEST LOOP DEMOGRAPHICS**

|                   | 1 MI      | 3 MI      |
|-------------------|-----------|-----------|
| POPULATION        | 71,831    | 473,885   |
| HOUSEHOLDS        | 39,760    | 238,777   |
| AVERAGE HH INCOME | \$132,771 | \$110,047 |
| DAYTIME EMPLOYEES | 313,501   | 745,320   |

The information provided comes from sources considered to be reliable, but its accuracy or completeness has not been verified for accuracy. This information may not reflect the current or future performance of the property. Subject to your independent review and due diligence.



# **INTERIOR** PHOTOS









# **INTERIOR** PHOTOS









# **INTERIOR** PHOTOS







# **EXTERIOR** PHOTOS









### **AERIAL** PHOTO



### **AREA** OVERVIEW

Can't beat this West Fulton Market location, this property is a commuters dream! Located right off the Green/Pink L line, the building is just a two-minute walk to the Ashland station and a 15 minute walk west to new Damen/Lake station or east to Morgan station. It is just steps from the Ashland CTA bus line and a quick drive to both the 90/94 and 290 expressways.

The West Loop and Fulton Market are well known for showcasing the best of the best within the exciting Chicago culinary scene and 1444 W Lake is located mere steps from everything these two neighborhoods have to offer, including Michelin Star restaurants Ever, Smyth, and Elske, all three of which are within walking distance. Restaurant Row on Randolph is also nearby featuring popular restaurants Au Cheva