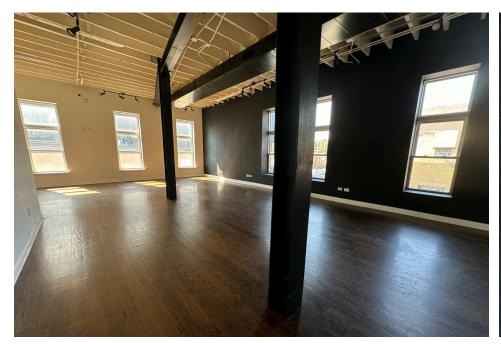

# **INTERIOR** PHOTOS

#### **SPACE HIGHLIGHTS**

► Second floor loft office space

► Perfect for creative owner-operator

► Space is newly renovated and boasts refinished floors, lighting, paint, and new kitchen floors

▶ One private office/conference room and kitchen