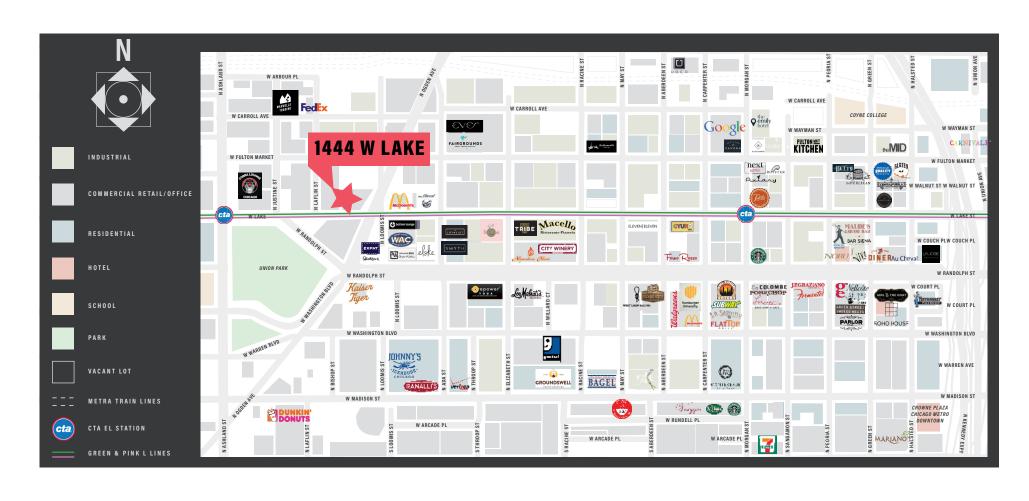

### **AREA** MAP

| R | F | C  | т | Δ | П | R | Δ | N  | Т | C  |
|---|---|----|---|---|---|---|---|----|---|----|
| n | _ | -7 |   | м | u | n | м | 14 | • | -1 |

**AU CHEVAL** ABA **NEXT ELSKE GIRL & THE GOAT SWIFT & SONS SMYTH BEATRIX** ROISTER **EVER DUCK DUCK GOAT ROOH** THE PUBLICAN **HIGH FIVE RAMEN LAJOSIE GREEN ST SMOKED MEATS** 

WARBY PARKER FREE PEOPLE MADEWELL

**PATAGONIA** 

**RETAIL** 

GOOGLE (MIDWEST HQ)
MCDONALD'S (GLOBAL HQ)
DYSON (UNITED STATES HQ)
JOHN DEERE

**TECH OFFICES** 

**HOTELS** 

NOBU THE EMILY HOTEL
SOHO HOUSE HYATT HOUSE
THE HOXTON CROWNE PLAZA